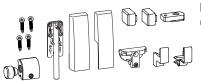

## **ACCESSORIES SET WITH SIDE REINFORCEMENTS**

Functions Components for covering and completing the GS1000 tilt and slide system.

## **Technical features**

Accessories set with side reinforcements consists of:

- · side reinforcements for pulleys
- · machined side protective caps that can be painted as needed
- · protective caps for guards
- top and bottom stops
  command striker

## Materials

Paintable plastic plugs Steel reinforcements Command striker of zamak Bottom limit stop striker of zamak and rubber Top limit stop striker of steel and rubber Stainless steel screws and bolts