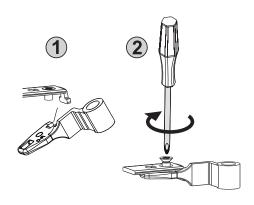

## **Functions**

Adapter for FUTURA 3D 130 tilt-and-turn secondary sash hinges.

The adapter lets you turn the set of tilt-and-turn hinges into hinges for a secondary sash, keeping the same design, adjustments, dimensions and capacities achievable with a main sash.