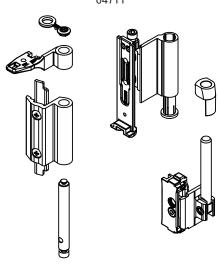

# **FUTURA 3D 130 SECONDARY SASH**

Body of hinges in extruded aluminium and brass. Supports in zamak with GS Silver Plus finish (up to 500 hr corrosion resistance).

Pins, screws and grub screws in stainless steel.

Online data sheet

| Item code | Description                             | PROFILE CROSS - SECTION  | Base Raw | Anodised<br>Elox | Painted | Trend/Gold<br>Brass | Pieces per<br>pack |
|-----------|-----------------------------------------|--------------------------|----------|------------------|---------|---------------------|--------------------|
| 04728     | FUTURA 3D 130 SECONDARY SASH<br>ADAPTER | C001-C003                | Х        |                  |         |                     | 10                 |
| 04711     | HINGE T/T FUTURA 130                    | C001-C002-C003-C005-C006 | Х        |                  | Х       | Х                   | 10                 |