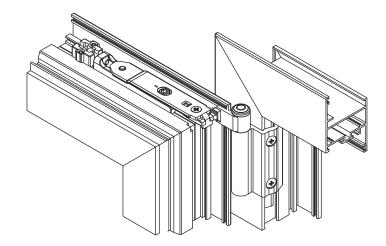

# **FUTURA 3D 130 SECONDARY SASH**

## **Functions**

Adapter for FUTURA 3D 130 tilt-and-turn secondary sash hinges.

The adapter lets you turn the set of tilt-and-turn hinges into hinges for a secondary sash, keeping the same design, adjustments, dimensions and capacities achievable with a main sash.