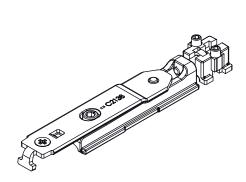

| Item code | Description                             | PROFILE CROSS - SECTION  | Base Raw | Anodised<br>Elox | Painted | Trend/Gold<br>Brass | Pieces per<br>pack |
|-----------|-----------------------------------------|--------------------------|----------|------------------|---------|---------------------|--------------------|
| 04728     | FUTURA 3D 130 SECONDARY SASH<br>ADAPTER | C001-C003                | Х        |                  |         |                     | 10                 |
| 04711     | HINGE T/T FUTURA 130                    | C001-C002-C003-C005-C006 | Х        |                  | Х       | Х                   | 10                 |