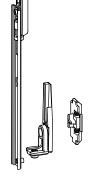

## Functions

Incorrect movement safety device for the GS1000-HD version of the GS1000 tilt and slide system with forced control, which prevents damage to the hard-ware in the event of incorrect operation.

## Technical features

channel.

The incorrect movement safety device enables operating the special long-handled cremone only when the sash is attached to the frame.

The device also prevents the sash from lifting. Available in two versions, opening to the left or right, depending on the frame

## Materials

Incorrect movement safety device made of zamak Stainless steel grub screws

| Item code | Description                                                | Range [mm] | PROFILE CROSS<br>- SECTION | GS1000-ML | GS1000-HL | GS1000-HD 100 | GS1000-HD 160 | GS1000-HD 200 | Base Raw | Anodised<br>Elox | Painted | Trend/Gold<br>Brass | Pieces per<br>pack |
|-----------|------------------------------------------------------------|------------|----------------------------|-----------|-----------|---------------|---------------|---------------|----------|------------------|---------|---------------------|--------------------|
| 09791     | GS1000-HD 14/18 LH INCORRECT<br>MOVEMENT SAFETY DEVICE SET | -          | C001-C002-<br>C004-C005    | -         | -         | Х             | Х             | Х             | Х        |                  |         |                     | 1                  |
| 09792     | GS1000-HD 14/18 RH INCORRECT<br>MOVEMENT SAFETY DEVICE SET | -          | C001-C002-<br>C004-C005    | -         | -         | Х             | Х             | Х             | Х        |                  |         |                     | 1                  |
| 09793     | GS1000-HD CE LH INCORRECT<br>MOVEMENT SAFETY DEVICE SET    | -          | C003                       | -         | -         | Х             | Х             | Х             | Х        |                  |         |                     | 1                  |
| 09794     | GS1000-HD CE RH INCORRECT<br>MOVEMENT SAFETY DEVICE SET    | -          | C003                       | -         | -         | Х             | х             | Х             | х        |                  |         |                     | 1                  |