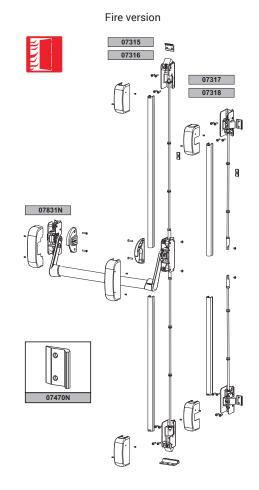

## **Technical Features**

The top-bottom version AP001 system consists of:

- The main reversible mechanism (A) without a lateral spring latch that can be combined with additional locking mechanisms and the mechanism protection
- the shimming plate (B) for the main mechanism
- the secondary reversible mechanism (C) and its mechanism protection plug
  the left and right bracket stop blocks (D)

The top-bottom AP001 system is to be combined with the additional locking mechanisms.

AP001 is ideal for use on fire doors when paired with additional locking mechanisms that are specific for this use

## **Materials**

Mechanisms in zinc plated steel Painted steel mechanism protection plug Brackets and bracket stop blocks in zamak Shimming plate in zinc plated steel Grub screws and fixing screws in zinc plated steel

| Item code | Description                              | Note | Base Raw | Anodised<br>Elox | Painted | Trend/Gold<br>Brass | Pieces per<br>pack |
|-----------|------------------------------------------|------|----------|------------------|---------|---------------------|--------------------|
| 07831N    | PANIC EXIT DEVICE APOO1 F TOP/<br>BOTTOM |      |          |                  | Х       |                     | 1                  |