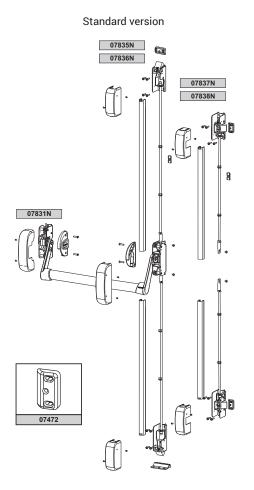

## **Technical Features**

The top-bottom version AP001 system consists of:

- The main reversible mechanism (A) without a lateral spring latch that can be combined with additional locking mechanisms and the mechanism protection
- the shimming plate (B) for the main mechanism
- the secondary reversible mechanism (C) and its mechanism protection plug
  the left and right bracket stop blocks (D)

The top-bottom AP001 system is to be combined with the additional locking mechanisms.

AP001 is ideal for use on fire doors when paired with additional locking mechanisms that are specific for this use

## **Materials**

Mechanisms in zinc plated steel Painted steel mechanism protection plug Brackets and bracket stop blocks in zamak Shimming plate in zinc plated steel Grub screws and fixing screws in zinc plated steel

| Item code | Description                              | Note | Base Raw | Anodised<br>Elox | Painted | Trend/Gold<br>Brass | Pieces per<br>pack |
|-----------|------------------------------------------|------|----------|------------------|---------|---------------------|--------------------|
| 07831N    | PANIC EXIT DEVICE APOO1 F TOP/<br>BOTTOM |      |          |                  | Х       |                     | 1                  |