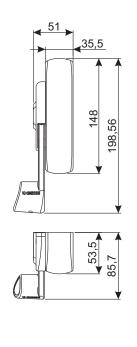

# **AP001 TOP-BOTTOM**

## **Functions**

PUSH-BAR type of panic exit device for surface mounting.

Online data sheet

## **Technical Features**

The top-bottom version AP001 system consists of:

- The main reversible mechanism (A) without a lateral spring latch that can be combined with additional locking mechanisms and the mechanism protection
- the shimming plate (B) for the main mechanism
- the secondary reversible mechanism (C) and its mechanism protection plug
  the left and right bracket stop blocks (D)