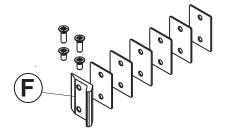

• the disabling plug of the side spring latch (H)

• the caps for closing the slots of the main mechanism (L)

The version suited for use on fire doors AP001F has a steel lateral striker (F) (instead of zamak as on the standard version) and a set of overlapping shims for use on profiles with different steps

## Materials

Mechanisms in zinc plated steel Painted steel mechanism protection plug Brackets and bracket stop blocks in zamak Striker in zamak and polyamide shims for AP001 version

Striker and shims in stainless steel for  $\ensuremath{\mathsf{AP001F}}$  version