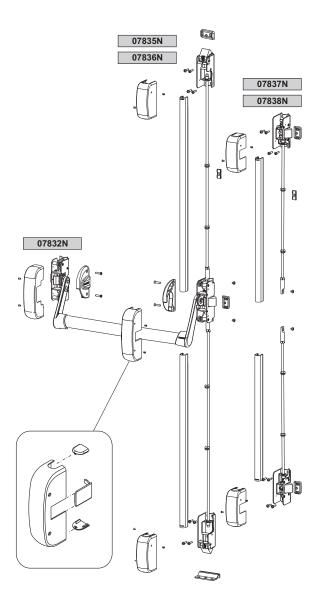

Spring latch in stainless steel

Shimming plate in zinc plated steel Plug for disabling spring latch and slot plugs in polyamide

Standard version

07315 נררוור 07316 07317 07318 1 e 8 07312 Ġ Ŕ R  $\bigcirc$ G S a de la compañía de l

| Item code | Description                          | Striker provided | Base Raw | Anodised<br>Elox | Painted | Trend/Gold<br>Brass | Pieces per<br>pack |
|-----------|--------------------------------------|------------------|----------|------------------|---------|---------------------|--------------------|
| 07312     | PANIC EXIT DEVICE AP001 F<br>MODULAR | stainless steel  |          |                  | Х       |                     | 1                  |
| 07832N    | PANIC EXIT DEVICE AP001<br>MODULAR   | zamak            |          |                  | Х       |                     | 1                  |