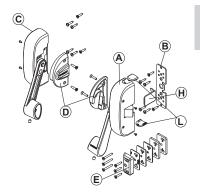

The modular AP001 system can be combined with the additional locking mechanisms and is composed of:

• The main reversible modular mechanism (A) with a lateral spring latch (which can be excluded) that can be combined with the additional locking mechanism kit and the mechanism protection plug

• the shimming plate (B) for the main mechanism

• the secondary reversible mechanism (C) and its mechanism protection plug • the left and right bracket stop blocks (D)

• the adjustable lateral striker (E) to be installed by the lateral spring latch of the main mechanism and its stackable shims, to be placed under the striker for profiles with different steps (no. 1 shim size 1 mm, no. 2 shims size 2 mm and no. 2 shims size 4 mm)

• the disabling plug of the side spring latch (H)

• the caps for closing the slots of the main mechanism (L)

The version suited for use on fire doors AP001F has a steel lateral striker (F) (instead of zamak as on the standard version) and a set of overlapping shims for use on profiles with different steps