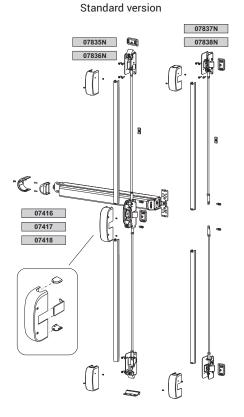

## Materials

Mechanism in zinc plated steel Painted steel mechanism protection plug Push-bar in extruded aluminium Spring latch in stainless steel

Fire version

| Item code | Description                                      | Version | Bar length L (mm) | Sash width [mm]   | Striker provided | Base Raw | Anodised<br>Elox | Painted | Trend/Gold<br>Brass | Pieces per<br>pack |
|-----------|--------------------------------------------------|---------|-------------------|-------------------|------------------|----------|------------------|---------|---------------------|--------------------|
| 07418     | PANIC EXIT DEVICE AP002<br>MODULAR               | LONG    | 1300              | from 1201 to 1500 | zamak            |          |                  | Х       |                     | 1                  |
| 07426     | PANIC EXIT DEVICE AP002F MODU-<br>LAR FIRE-RATED | SHORT   | 840               | up to 1000        | stainless steel  |          |                  | Х       |                     | 1                  |
| 07427     | PANIC EXIT DEVICE AP002F MODU-<br>LAR FIRE-RATED | AVERAGE | 1170              | from 1001 to 1200 | stainless steel  |          |                  | Х       |                     | 1                  |
| 07428     | PANIC EXIT DEVICE AP002F MODU-<br>LAR FIRE-RATED | LONG    | 1300              | from 1201 to 1500 | stainless steel  |          |                  | х       |                     | 1                  |