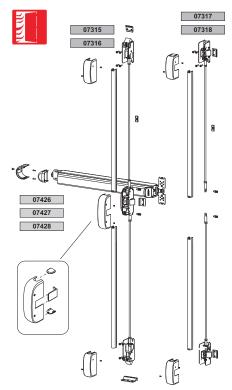

## Materials

Mechanism in zinc plated steel Painted steel mechanism protection plug Push-bar in extruded aluminium Spring latch in stainless steel

Fire version

| Item code | Description                                      | Version | Bar length L (mm) | Sash width [mm]   | Striker provided | Base Raw | Anodised<br>Elox | Painted | Trend/Gold<br>Brass | Pieces per<br>pack |
|-----------|--------------------------------------------------|---------|-------------------|-------------------|------------------|----------|------------------|---------|---------------------|--------------------|
| 07418     | PANIC EXIT DEVICE AP002<br>MODULAR               | LONG    | 1300              | from 1201 to 1500 | zamak            |          |                  | Х       |                     | 1                  |
| 07426     | PANIC EXIT DEVICE AP002F MODU-<br>LAR FIRE-RATED | SHORT   | 840               | up to 1000        | stainless steel  |          |                  | Х       |                     | 1                  |
| 07427     | PANIC EXIT DEVICE AP002F MODU-<br>LAR FIRE-RATED | AVERAGE | 1170              | from 1001 to 1200 | stainless steel  |          |                  | Х       |                     | 1                  |
| 07428     | PANIC EXIT DEVICE AP002F MODU-<br>LAR FIRE-RATED | LONG    | 1300              | from 1201 to 1500 | stainless steel  |          |                  | х       |                     | 1                  |