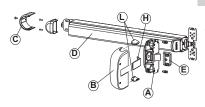

The modular AP002 system is to be combined with the additional locking mechanisms.

The modular version AP002 system consists of:

• the reversible modular mechanism (A) with a lateral spring latch (which can be excluded) that can be combined with the additional locking mechanism kit and the mechanism protection plug (B)

· the pre-assembled round coupling shim (C

• the base with push-bar and mechanism (D), with assembled front and rear caps

• the adjustable lateral striker (E) to be installed by the lateral spring latch of the main mechanism and its stackable shims to be placed under the striker for profiles with different steps (no. 1 shim size 1 mm, no. 2 shims size 2 mm and no. 2 shims size 4 mm)

• the disabling plug of the side spring latch (H)

• the caps for closing the slots of the main mechanism (L)

The version suited for use on fire doors AP002F has a steel lateral striker (F) (instead of zamak as on the standard version) and a set of overlapping shims for use on profiles with different steps.