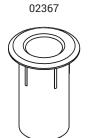

| ltem code | Description          | Note | Base Raw | Anodised<br>Elox | Painted | Trend/Gold<br>Brass | Pieces per<br>pack |
|-----------|----------------------|------|----------|------------------|---------|---------------------|--------------------|
| 02367     | PALLET DRAINAGE BUSH |      | Х        |                  |         |                     | 500                |
| 03156     | WATER DRAINAGE BUSH  |      | Х        |                  |         |                     | 100                |
| 03196     | WATER DRAINAGE BUSH  |      | Х        |                  |         |                     | 100                |