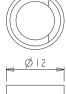

## **BUSHES**

Functions

Component which pressure fits to the bed of an aluminium window or a slid-ing aluminium door to enable the water to run off.

Materials

Black polyamide

S 20. Ø16

Ø20

In some series, it is necessary, during assembly, to re-move the terminal part at the predetermined break line.