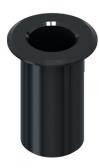

## **BUSHES**

Functions

Component which pressure fits to the bed of an aluminium window or a slid-ing aluminium door to enable the water to run off.

Materials

Black polyamide

S 20. Ø16

Ø20

In some series, it is necessary, during assembly, to re-move the terminal part at the predetermined break line.