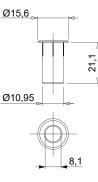

## **BUSHES**

Functions

Component which pressure fits to the bed of an aluminium window or a slid-ing aluminium door to enable the water to run off.

Materials

Black polyamide

S 20. Ø16

Ø20

In some series, it is necessary, during assembly, to re-move the terminal part at the predetermined break line.