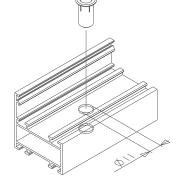

## **BUSHES**

Functions

Component which pressure fits to the bed of an aluminium window or a slid-ing aluminium door to enable the water to run off.

Materials

Black polyamide

S 20. Ø16

Ø20

In some series, it is necessary, during assembly, to re-move the terminal part at the predetermined break line.