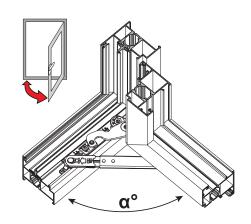

## **Functions**

Accessory utilised to limit opening of the sash when movement of the sash is restricted by obstacles such as uprights or walls.

In the case of FLUSH CHIC it is essential to avoid damage to the hinge since the maximum opening allowed is 105°.

## **Materials**

Rod and stop plate made of pre-oxidised extruded aluminium.

Black polyamide frictioning element.

Pins, grub screws, spring and release in stainless steel.

Online data sheet

| d (mm) | α°   |  |  |  |
|--------|------|--|--|--|
| 102    | 105° |  |  |  |
| 127    | 90°  |  |  |  |
| >127   | <90° |  |  |  |
| 0      |      |  |  |  |