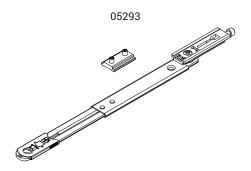

α° MAX 105

| Item code | Description           | Interface type           | Base Raw | Anodis ed<br>El ox | Painted | Trend/Gold<br>Brass | Pieces per<br>pack |
|-----------|-----------------------|--------------------------|----------|--------------------|---------|---------------------|--------------------|
| 05293     | CHIC - LIMITATION ARM | C013-C014-C015-C016-C017 | Χ        |                    |         |                     | 10                 |