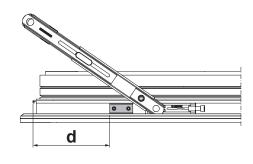

## **Materials**

Rod and stop plate made of pre-oxidised extruded aluminium.

Black polyamide frictioning element.

Pins, grub screws, spring and release in stainless steel.

Online data sheet

| d (mm) | α°   |  |  |  |
|--------|------|--|--|--|
| 102    | 105° |  |  |  |
| 127    | 90°  |  |  |  |
| >127   | <90° |  |  |  |
| 0      |      |  |  |  |