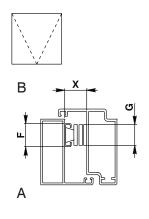

## **Packaging**

6 pairs per pack

Top Hung (A: internal, B: external)

X= 15 mm ÷ 18 mm F= 18 mm G= 16 mm

| Item code | Description                            | Permitted type of opening | Bag width | Applicable in combi-<br>nation with Top Hung<br>arms | A   | В   | С   | Base Raw | Items per<br>pack |
|-----------|----------------------------------------|---------------------------|-----------|------------------------------------------------------|-----|-----|-----|----------|-------------------|
| 08123     | Pair of limitation arms - 8,5" type I  | Тор                       | 18        | Type A - Type P                                      | 140 | 205 | 217 | Х        | 6                 |
| 08124     | Pair of limitation arms - 10,5" type I | Тор                       | 18        | Type A - Type P                                      | 191 | 256 | 268 | Х        | 6                 |
| 08177     | Pair of limitation arms - 12" type I   | Тор                       | 18        | Type A - Type P                                      | 221 | 286 | 298 | Х        | 6                 |
| 08178     | Pair of limitation arms - 14" type I   | Тор                       | 18        | Type A - Type P                                      | 267 | 332 | 244 | Х        | 6                 |
| 08179     | Pair of limitation arms - 16" type I   | Тор                       | 18        | Type A - Type P                                      | 318 | 388 | 400 | Х        | 6                 |
| 08183     | Pair of limitation arms - 18" type I   | Ton                       | 18        | Tyne A - Tyne P                                      | 365 | 435 | 447 | У        | 6                 |