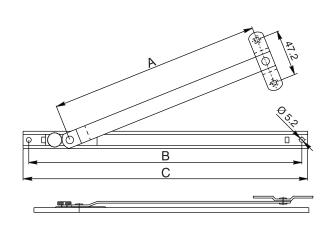

## **Packaging**

6 pairs per pack

Top Hung (A: internal, B: external)

X= 15 mm ÷ 18 mm F= 18 mm G= 16 mm

| Item code | Description                            | Permitted type of opening | Bag width | Applicable in combi-<br>nation with Top Hung<br>arms | A   | В   | С   | Base Raw | Items per<br>pack |
|-----------|----------------------------------------|---------------------------|-----------|------------------------------------------------------|-----|-----|-----|----------|-------------------|
| 08123     | Pair of limitation arms - 8,5" type I  | Тор                       | 18        | Type A - Type P                                      | 140 | 205 | 217 | Х        | 6                 |
| 08124     | Pair of limitation arms - 10,5" type I | Тор                       | 18        | Type A - Type P                                      | 191 | 256 | 268 | Х        | 6                 |
| 08177     | Pair of limitation arms - 12" type I   | Тор                       | 18        | Type A - Type P                                      | 221 | 286 | 298 | Х        | 6                 |
| 08178     | Pair of limitation arms - 14" type I   | Тор                       | 18        | Type A - Type P                                      | 267 | 332 | 244 | Х        | 6                 |
| 08179     | Pair of limitation arms - 16" type I   | Тор                       | 18        | Type A - Type P                                      | 318 | 388 | 400 | Х        | 6                 |
| 08183     | Pair of limitation arms - 18" type I   | Ton                       | 18        | Tyne A - Tyne P                                      | 365 | 435 | 447 | У        | 6                 |