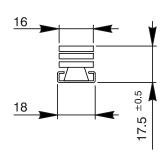

## **Packaging**

6 pairs per pack

Top Hung (A: internal, B: external)

X= 15 mm ÷ 18 mm F= 18 mm G= 16 mm

| Item code | Description                            | Permitted type of opening | Bag width | Applicable in combi-<br>nation with Top Hung<br>arms | A   | В   | С   | Base Raw | Items per<br>pack |
|-----------|----------------------------------------|---------------------------|-----------|------------------------------------------------------|-----|-----|-----|----------|-------------------|
| 08123     | Pair of limitation arms - 8,5" type I  | Тор                       | 18        | Type A - Type P                                      | 140 | 205 | 217 | Х        | 6                 |
| 08124     | Pair of limitation arms - 10,5" type I | Тор                       | 18        | Type A - Type P                                      | 191 | 256 | 268 | Х        | 6                 |
| 08177     | Pair of limitation arms - 12" type I   | Тор                       | 18        | Type A - Type P                                      | 221 | 286 | 298 | Х        | 6                 |
| 08178     | Pair of limitation arms - 14" type I   | Тор                       | 18        | Type A - Type P                                      | 267 | 332 | 244 | Х        | 6                 |
| 08179     | Pair of limitation arms - 16" type I   | Тор                       | 18        | Type A - Type P                                      | 318 | 388 | 400 | Х        | 6                 |
| 08183     | Pair of limitation arms - 18" type I   | Ton                       | 18        | Tyne A - Tyne P                                      | 365 | 435 | 447 | У        | 6                 |