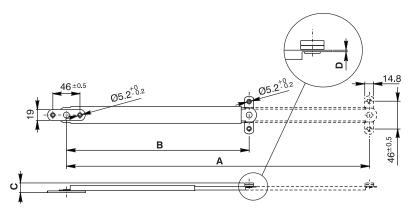

# **Packaging**

6 pairs per pack

X= 15mm ÷ 17.5mm

F= 19 mm

G= 14.8 mm

H= 29 mm

| Item code | Description                                  | Permitted type of opening | Applicable in combination with Top Hung arms | no. of notches | A   | В   | С    | D   | Base Raw | Items per<br>pack |
|-----------|----------------------------------------------|---------------------------|----------------------------------------------|----------------|-----|-----|------|-----|----------|-------------------|
| 08184     | Pair of limitation arms (RH/LH) - 8" type L  | Тор                       | Type A - Type P                              | 1              | 205 | 155 | 16,5 | 1,2 | Х        | 6                 |
| 08185     | Pair of limitation arms (RH/LH) - 10" type L | Тор                       | Type A - Type P                              | 1              | 255 | 180 | 16,5 | 1,2 | Х        | 6                 |
| 08186     | Pair of limitation arms (RH/LH) - 12" type L | Тор                       | Type A - Type P                              | 1              | 305 | 205 | 16,5 | 1,2 | Х        | 6                 |
| 08187     | Pair of limitation arms (RH/LH) - 14" type L | Тор                       | Type A - Type P                              | 1              | 355 | 230 | 16,5 | 1,2 | Х        | 6                 |
| 08188     | Pair of limitation arms (RH/LH) - 16" type L | Тор                       | Type A - Type P                              | 1              | 406 | 257 | 16,5 | 1,2 | Х        | 6                 |
| 08189     | Pair of limitation arms (RH/LH) - 20" type L | Тор                       | Type A - Type P                              | 1              | 515 | 310 | 16,5 | 1,2 | Х        | 6                 |