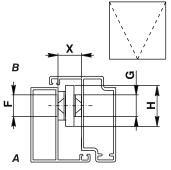

# **Packaging**

6 pairs per pack

X= 15mm ÷ 17.5mm

F= 19 mm

G= 14.8 mm

H= 29 mm

| Item code | Description                                  | Permitted type of opening | Applicable in combination with Top Hung arms | no. of notches | A   | В   | С    | D   | Base Raw | Items per<br>pack |
|-----------|----------------------------------------------|---------------------------|----------------------------------------------|----------------|-----|-----|------|-----|----------|-------------------|
| 08184     | Pair of limitation arms (RH/LH) - 8" type L  | Тор                       | Type A - Type P                              | 1              | 205 | 155 | 16,5 | 1,2 | Х        | 6                 |
| 08185     | Pair of limitation arms (RH/LH) - 10" type L | Тор                       | Type A - Type P                              | 1              | 255 | 180 | 16,5 | 1,2 | Х        | 6                 |
| 08186     | Pair of limitation arms (RH/LH) - 12" type L | Тор                       | Type A - Type P                              | 1              | 305 | 205 | 16,5 | 1,2 | Х        | 6                 |
| 08187     | Pair of limitation arms (RH/LH) - 14" type L | Тор                       | Type A - Type P                              | 1              | 355 | 230 | 16,5 | 1,2 | Х        | 6                 |
| 08188     | Pair of limitation arms (RH/LH) - 16" type L | Тор                       | Type A - Type P                              | 1              | 406 | 257 | 16,5 | 1,2 | Х        | 6                 |
| 08189     | Pair of limitation arms (RH/LH) - 20" type L | Тор                       | Type A - Type P                              | 1              | 515 | 310 | 16,5 | 1,2 | Х        | 6                 |