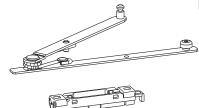

## Functions

Additional arm for GS1000-HD tilt-and-slide system.

Online data sheet

Technical features

The additional arm, thanks to the special spring, facilitates opening the sash in the case of heavy weights.

The element must be installed between the two arms of the GS1000-HD hardware set for sashes weighing more than 160 kg or weighing more than 100 kg and sash profile width > 75 mm. Materials Steel arm Sliders of steel and polyamide