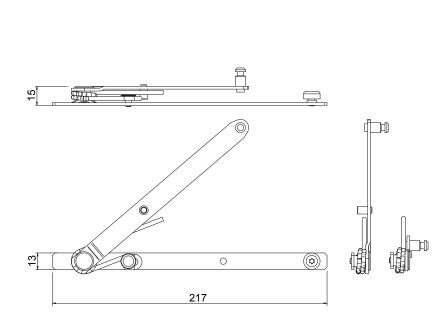

## Functions

Additional arm for GS1000-HD tilt-and-slide system.

Online data sheet

Technical features

The additional arm, thanks to the special spring, facilitates opening the sash in the case of heavy weights.

The element must be installed between the two arms of the GS1000-HD hardware set for sashes weighing more than 160 kg or weighing more than 100 kg and sash profile width > 75 mm. Materials Steel arm Sliders of steel and polyamide