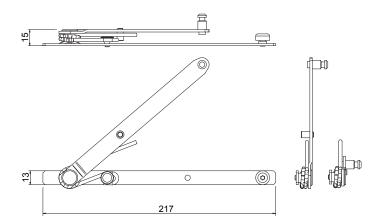

### **Technical features**

The additional arm, thanks to the special spring, facilitates opening the sash in the case of heavy weights.

The element must be installed between the two arms of the GS1000-HD hardware set for sashes weighing more than 160 kg or weighing more than 100 kg and sash profile width > 75 mm.