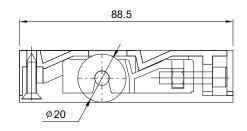

# Materials

Support in grey polyamide Wheel support in Silver Plus zamak

amide cover

Mounting grubscrew and adjustment screw in stainless steel

40 kg with two pulleys

| Item code | Description               | Note            | Pulley Load Capacity [kg] | Adjustment [mm] | Base Raw | Anodised<br>Elox | Painted | Trend/Gold<br>Brass | Pieces per<br>pack |
|-----------|---------------------------|-----------------|---------------------------|-----------------|----------|------------------|---------|---------------------|--------------------|
| 00859     | ADJUSTABLE 1 WHEEL PULLEY | set of 4 pieces | 20                        | +2 / -1         | Χ        |                  |         |                     | 16                 |
| 03122     | ADJUSTABLE 1 WHEEL PULLEY | set of 4 pieces | 35                        | ± 2             | Х        |                  |         |                     | 40                 |