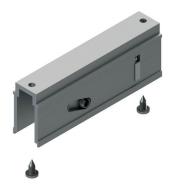

### **Functions**

Adjustable pulley with one wheel for doors and windows in aluminium.

Online data sheet

#### **Technical Features**

The pulley is fixed with a clamping grub screw, without requiring specific machining.

Micrometrically adjustable, it enables moving the sash vertically in an overallWheel with bearing in steel and neutral reinforced polyrange of approximately 4 mm (depends on the model).

The adjustment can also be made with the sash already mounted and

The wheel is mounted on ball bearings and can be removed together with its Capacities support without having to disassemble the pulley.