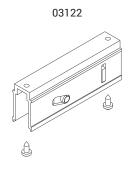

## **ADJUSTABLE PULLEYS 1 WHEEL**

# Materials

Support in grey polyamide Wheel support in Silver Plus zamak

amide cover

Mounting grubscrew and adjustment screw in stainless steel

40 kg with two pulleys

| Item code | Description               | Note            | Pulley Load Capacity [kg] | Adjustment [mm] | Base Raw | Anodised<br>Elox | Painted | Trend/Gold<br>Brass | Pieces per<br>pack |
|-----------|---------------------------|-----------------|---------------------------|-----------------|----------|------------------|---------|---------------------|--------------------|
| 00859     | ADJUSTABLE 1 WHEEL PULLEY | set of 4 pieces | 20                        | +2 / -1         | Χ        |                  |         |                     | 16                 |
| 03122     | ADJUSTABLE 1 WHEEL PULLEY | set of 4 pieces | 35                        | ± 2             | Х        |                  |         |                     | 40                 |