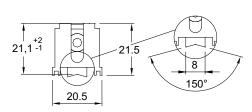

# Materials

Support in grey polyamide Wheel support in Silver Plus zamak

amide cover

Mounting grubscrew and adjustment screw in stainless steel

40 kg with two pulleys

| Item code | Description               | Note            | Pulley Load Capacity [kg] | Adjustment [mm] | Base Raw | Anodised<br>Elox | Painted | Trend/Gold<br>Brass | Pieces per<br>pack |
|-----------|---------------------------|-----------------|---------------------------|-----------------|----------|------------------|---------|---------------------|--------------------|
| 00859     | ADJUSTABLE 1 WHEEL PULLEY | set of 4 pieces | 20                        | +2 / -1         | Χ        |                  |         |                     | 16                 |
| 03122     | ADJUSTABLE 1 WHEEL PULLEY | set of 4 pieces | 35                        | ± 2             | Х        |                  |         |                     | 40                 |