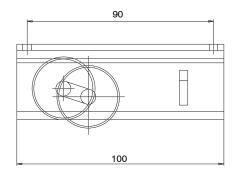

#### **Technical Features**

The pulley is fixed with a clamping grub screw, without requiring specific machining.

Micrometrically adjustable, it enables moving the sash vertically in an overallWheel with bearing in steel and neutral reinforced polyrange of approximately 4 mm (depends on the model).

The adjustment can also be made with the sash already mounted and

The wheel is mounted on ball bearings and can be removed together with its Capacities support without having to disassemble the pulley.