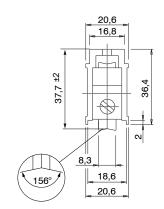

#### **Technical Features**

The pulley is fixed with a clamping grub screw, without requiring specific machining.

Micrometrically adjustable, it enables moving the sash vertically in an overallWheel with bearing in steel and neutral reinforced polyrange of approximately 4 mm (depends on the model).

The adjustment can also be made with the sash already mounted and

The wheel is mounted on ball bearings and can be removed together with its Capacities support without having to disassemble the pulley.

# Materials

Support in grey polyamide Wheel support in Silver Plus zamak

amide cover

Mounting grubscrew and adjustment screw in stainless steel

40 kg with two pulleys

| Item code | Description               | Note            | Pulley Load Capacity [kg] | Adjustment [mm] | Base Raw | Anodised<br>Elox | Painted | Trend/Gold<br>Brass | Pieces per<br>pack |
|-----------|---------------------------|-----------------|---------------------------|-----------------|----------|------------------|---------|---------------------|--------------------|
| 00859     | ADJUSTABLE 1 WHEEL PULLEY | set of 4 pieces | 20                        | +2 / -1         | Χ        |                  |         |                     | 16                 |
| 03122     | ADJUSTABLE 1 WHEEL PULLEY | set of 4 pieces | 35                        | ± 2             | Х        |                  |         |                     | 40                 |