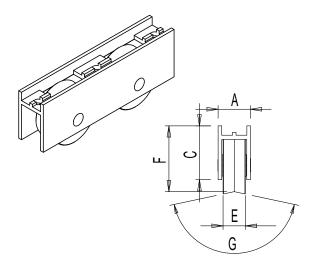

# **Technical Features**

The pulley can be removed without disassembling the sash. It is fixed with 2 self-tapping screws
The wheels are mounted on ball bearings.

### Materials

Pulley external support in extruded aluminium Reinforced polyamide wheel on steel ball bearings

### Capacities

Max. 200 kg with 2 pulleys

| Item code | Description         | Note            | Load capaci-<br>ty (kg) | A [mm] | C [mm] | D [mm] | E [mm] | F [mm] | G [°] | Bearing | Base Raw | Anodised<br>Elox | Painted | Trend/Gold<br>Brass | Pieces per<br>pack |
|-----------|---------------------|-----------------|-------------------------|--------|--------|--------|--------|--------|-------|---------|----------|------------------|---------|---------------------|--------------------|
| 03041     | DOUBLE WHEEL PULLEY | set of 4 pieces | 100                     | 17,3   | 28,9   | 28     | 12     | 35,3   | 156°  | Balls   | Х        |                  |         |                     | 25                 |