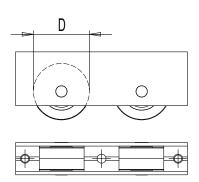

### Capacities

Max. 200 kg with 2 pulleys

| Item code | Description         | Note            | Load capaci-<br>ty (kg) | A [mm] | C [mm] | D [mm] | E [mm] | F [mm] | G [°] | Bearing | Base Raw | Anodised<br>Elox | Painted | Trend/Gold<br>Brass | Pieces per<br>pack |
|-----------|---------------------|-----------------|-------------------------|--------|--------|--------|--------|--------|-------|---------|----------|------------------|---------|---------------------|--------------------|
| 03041     | DOUBLE WHEEL PULLEY | set of 4 pieces | 100                     | 17,3   | 28,9   | 28     | 12     | 35,3   | 156°  | Balls   | Х        |                  |         |                     | 25                 |