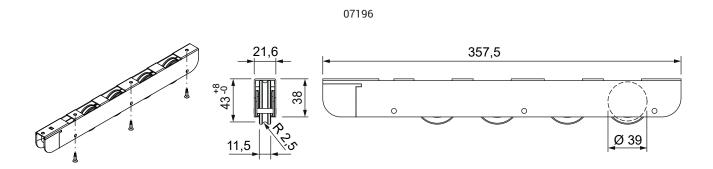

## **Technical Features**

The pulley is micro-adjustable and allows vertical movement of the sash through a range of 8 mm.

Its special feature is that it can be inspected without having to disassemble the sash, by screwing in the adjustment screw.

### Capacities

kg 300 with 2 pulleys

| Item code | Description               | Note           | Pulley Load Capacity [kg] | Adjustment [mm] | Base Raw | Anodis ed<br>Elox | Painted | Trend/Gold<br>Brass | Pieces per<br>pack |
|-----------|---------------------------|----------------|---------------------------|-----------------|----------|-------------------|---------|---------------------|--------------------|
| 07196     | 4-WHEEL ADJUSTABLE PULLEY | Bulk packaging | 150                       | +8/-0           | Χ        |                   |         |                     | 10                 |