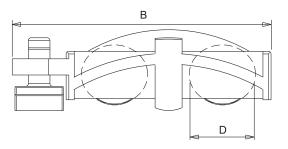

## Materials

Support in grey polyamide. Wheels with bearing in steel and neutral reinforced polyamide cover. Stainless steel mounting grubscrew.

| Item code | Description               | Note           | Load<br>capacity<br>(kg) | A [mm] | C [mm] | D [mm] | E [mm] | F [mm]          | G [°] | Bearing | External<br>support | Internal<br>support | Base Raw | Anodised<br>Elox | Painted | Trend/Gold<br>Brass | Pieces per<br>pack |
|-----------|---------------------------|----------------|--------------------------|--------|--------|--------|--------|-----------------|-------|---------|---------------------|---------------------|----------|------------------|---------|---------------------|--------------------|
| 04559     | CARRERA 2 FIXED<br>PULLEY | Bulk packaging | 90                       | 26,8   | 30     | 19     | 9      | 26.8 (pivoting) | 150°  | Balls   | Polyam-<br>ide      | -                   | Х        |                  |         |                     | 100                |
| 06954     | CARRERA 2 FIXED<br>PULLEY | Bulk packaging | 90                       | 23     | 25,8   | 20     | 8      | -               | 150°  | Balls   | Polyam-<br>ide      | zamak               | Х        |                  |         |                     | 40                 |