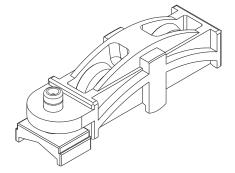

## **FIXED CARRERA 2 PULLEYS**

Functions

Fixed pulley with two wheels for doors and windows in aluminium.

Online data sheet

**Technical Features** The pulley is fixed with a clamping grub screw, without requiring specific machining. The wheels are mounted on ball bearings and are shielded to keep the grease inside them.

## Materials

Support in grey polyamide. Wheels with bearing in steel and neutral reinforced polyamide cover. Stainless steel mounting grubscrew.

| Item code | Description               | Note           | Load<br>capacity<br>(kg) | A [mm] | C [mm] | D [mm] | E [mm] | F [mm]          | G [°] | Bearing | External<br>support | Internal<br>support | Base Raw | Anodised<br>Elox | Painted | Trend/Gold<br>Brass | Pieces per<br>pack |
|-----------|---------------------------|----------------|--------------------------|--------|--------|--------|--------|-----------------|-------|---------|---------------------|---------------------|----------|------------------|---------|---------------------|--------------------|
| 04559     | CARRERA 2 FIXED<br>PULLEY | Bulk packaging | 90                       | 26,8   | 30     | 19     | 9      | 26.8 (pivoting) | 150°  | Balls   | Polyam-<br>ide      | -                   | Х        |                  |         |                     | 100                |
| 06954     | CARRERA 2 FIXED<br>PULLEY | Bulk packaging | 90                       | 23     | 25,8   | 20     | 8      | -               | 150°  | Balls   | Polyam-<br>ide      | zamak               | Х        |                  |         |                     | 40                 |