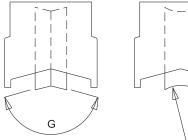

## Materials

Support in grey polyamide. Wheels with bearing in steel and neutral reinforced polyamide cover. Stainless steel mounting grubscrew.

| Item code | Description               | Note           | Load<br>capacity<br>(kg) | A [mm] | C [mm] | D [mm] | E [mm] | F [mm]          | G [°] | Bearing | External<br>support | Internal<br>support | Base Raw | Anodised<br>Elox | Painted | Trend/Gold<br>Brass | Pieces per<br>pack |
|-----------|---------------------------|----------------|--------------------------|--------|--------|--------|--------|-----------------|-------|---------|---------------------|---------------------|----------|------------------|---------|---------------------|--------------------|
| 04559     | CARRERA 2 FIXED<br>PULLEY | Bulk packaging | 90                       | 26,8   | 30     | 19     | 9      | 26.8 (pivoting) | 150°  | Balls   | Polyam-<br>ide      | -                   | Х        |                  |         |                     | 100                |
| 06954     | CARRERA 2 FIXED<br>PULLEY | Bulk packaging | 90                       | 23     | 25,8   | 20     | 8      | -               | 150°  | Balls   | Polyam-<br>ide      | zamak               | Х        |                  |         |                     | 40                 |