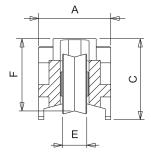

## Materials

Support in grey polyamide. Wheels with bearing in steel and neutral reinforced polyamide cover. Stainless steel mounting grubscrew.

| Item code | Description               | Note           | Load<br>capacity<br>(kg) | A [mm] | C [mm] | D [mm] | E [mm] | F [mm]          | G [°] | Bearing | External<br>support | Internal<br>support | Base Raw | Anodised<br>Elox | Painted | Trend/Gold<br>Brass | Pieces per<br>pack |
|-----------|---------------------------|----------------|--------------------------|--------|--------|--------|--------|-----------------|-------|---------|---------------------|---------------------|----------|------------------|---------|---------------------|--------------------|
| 04559     | CARRERA 2 FIXED<br>PULLEY | Bulk packaging | 90                       | 26,8   | 30     | 19     | 9      | 26.8 (pivoting) | 150°  | Balls   | Polyam-<br>ide      | -                   | Х        |                  |         |                     | 100                |
| 06954     | CARRERA 2 FIXED<br>PULLEY | Bulk packaging | 90                       | 23     | 25,8   | 20     | 8      | -               | 150°  | Balls   | Polyam-<br>ide      | zamak               | Х        |                  |         |                     | 40                 |