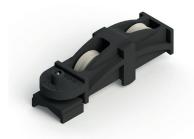

## **FIXED CARRERA 2 PULLEYS**

Functions

Fixed pulley with two wheels for doors and windows in aluminium.

Online data sheet

**Technical Features** The pulley is fixed with a clamping grub screw, without requiring specific machining. The wheels are mounted on ball bearings and are shielded to keep the grease inside them.