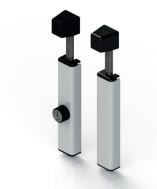

## **BULL BOLTS**

Functions

Front application one-way bolt for doors.

Online data sheet

## **Technical Features**

Bolt suited for mounting on doors for frequent use.

Normally used as an extra security fastening mechanism on doors of any type. Reversible it is applied on the profile, both at the top and at the bottom of the door.