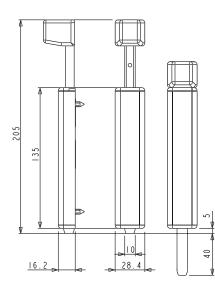

Bolt tip in stainless steel (corrosion-proof) of Ø 10 mm.

Bolt tip stroke 40 mm.

Notch positioning for immediate perception of the opening and closing position (Giesse patented system).

Fixing to the profile with self-tapping screws. The bolt body may be used as a template for drilling fixing holes.

The casing to be snap-fixed on the body of the bolt hides the fixing screws. Available in version with key and without key.

Can be combined with the front mounting striker plate, for fastening on the top cross beam of the door or of a counter-frame.