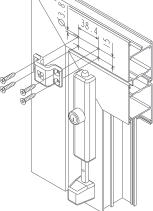

Bolt tip in stainless steel (corrosion-proof) of Ø 10 mm.

Bolt tip stroke 40 mm.

Notch positioning for immediate perception of the opening and closing position (Giesse patented system).

Fixing to the profile with self-tapping screws. The bolt body may be used as a template for drilling fixing holes.

The casing to be snap-fixed on the body of the bolt hides the fixing screws. Available in version with key and without key.

Can be combined with the front mounting striker plate, for fastening on the top cross beam of the door or of a counter-frame.

The striker is equipped with no.4 shims for application to profiles with a step.