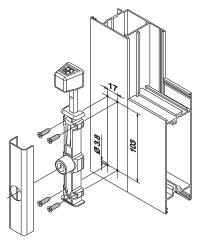

Bolt tip in stainless steel (corrosion-proof) of Ø 10 mm.

Bolt tip stroke 40 mm.

Notch positioning for immediate perception of the opening and closing position (Giesse patented system).

Fixing to the profile with self-tapping screws. The bolt body may be used as a template for drilling fixing holes.

The casing to be snap-fixed on the body of the bolt hides the fixing screws. Available in version with key and without key.

Can be combined with the front mounting striker plate, for fastening on the top cross beam of the door or of a counter-frame.

The striker is equipped with no.4 shims for application to profiles with a step.