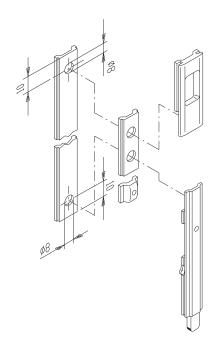

## **Functions**

Direct activation bolt, especially strong, for aluminium casement window and door fixtures with central gasket seal. Supplied in pairs.

For 20 mm groove.

## **Technical Features**

The bolt stroke is 18 mm.

Fits to the profile groove without any machining.

Once positioned, it secures with a block by tightening the pre-assembled M5 grub screw, with a 2.5 mm Allen key.

The terminal is equipped with a polyamide positioning spring.

The spring also has the feature of aiding the sliding and compensating for any

extrusion tolerances or increased thickness due to painting.

The plate can be replaced by the connection rod.

## Materials

Terminal pin of zinc plated steel. Bolt tip body in zamak. Pull recess, plate and spring in polyamide.

| Item code | Description    | Note | Base Raw | Anodised<br>Elox | Painted | Trend/Gold<br>Brass | Pieces per<br>pack |
|-----------|----------------|------|----------|------------------|---------|---------------------|--------------------|
| 02153     | SUPERGIAP BOLT |      | Х        |                  |         |                     | 10                 |