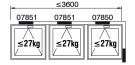

# Additional fastening mechanisms

For sashes of width greater than 1200 mm, it is necessary to use one or more additional scissors. Using additional scissors does not increase the load capacity that remains at 80 kg max.

Types and load capacities

Bottom-hung windows control

Additional scissor

| Codes | Description                            | Length (mm) | Base Raw | Anodised<br>Elox | Painted | Trend/Gold<br>Brass | Pieces per<br>pack |
|-------|----------------------------------------|-------------|----------|------------------|---------|---------------------|--------------------|
| 07850 | BOTTOM-HUNG WINDOWS CON-<br>TROL CDM30 | -           |          | Х                | Х       |                     | 1                  |
| 07851 | ADDITIONAL SCISSOR                     | > 1200      |          | Х                | Х       |                     | 1                  |
| 07852 | DRIVING ROD                            | 3000        | Х        |                  |         |                     | 1                  |
| 07853 | PROTECTIVE COVER                       | 3000        |          | Х                | Х       |                     | 1                  |