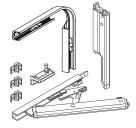

### **Technical Features**

The manual bottom-hung opening CDM30 is formed by:

- control for bottom-hung windows including manual lever, main scissor and chain corner drive;
- transmission rod;
- casing;

The scissor of the CDM30 control allows the maximum opening of 180 mm. The CDM30 control is applicable on all casements with a minimum height of 250 mm and a maximum weight of 80 kg.

The corner drive uses a chain and ensures sturdiness and functionality over time. The scissor of the CDM30 control enables guickly locking and releasing the sash with a lug, and you can also adjust the pressure of the sash with the mechanism installed.

### **Materials**

Control for bottom-hung windows and additional scissor made of extruded aluminium, stainless steel and zamak.

Polyamide caps.

Driving rod made of stainless steel. Extruded aluminium casing.