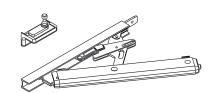

### **Technical Features**

The manual bottom-hung opening CDM30 is formed by:

- control for bottom-hung windows including manual lever, main scissor and chain corner drive;
- transmission rod;
- casing;

The scissor of the CDM30 control allows the maximum opening of 180 mm. The CDM30 control is applicable on all casements with a minimum height of 250 mm and a maximum weight of 80 kg.

The corner drive uses a chain and ensures sturdiness and functionality over time. The scissor of the CDM30 control enables guickly locking and releasing the sash with a lug, and you can also adjust the pressure of the sash with the mechanism installed.