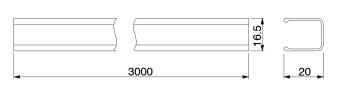

Types and load capacities

Bottom-hung windows control

Additional scissor

| Codes | Description                            | Length (mm) | Base Raw | Anodised<br>Elox | Painted | Trend/Gold<br>Brass | Pieces per<br>pack |
|-------|----------------------------------------|-------------|----------|------------------|---------|---------------------|--------------------|
| 07850 | BOTTOM-HUNG WINDOWS CON-<br>TROL CDM30 | -           |          | Х                | Х       |                     | 1                  |
| 07851 | ADDITIONAL SCISSOR                     | > 1200      |          | Х                | Х       |                     | 1                  |
| 07852 | DRIVING ROD                            | 3000        | Х        |                  |         |                     | 1                  |
| 07853 | PROTECTIVE COVER                       | 3000        |          | Х                | Х       |                     | 1                  |