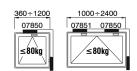

The scissor of the CDM30 control allows the maximum opening of 180 mm. The CDM30 control is applicable on all casements with a minimum height of 250 mm and a maximum weight of 80 kg.

The corner drive uses a chain and ensures sturdiness and functionality over time. The scissor of the CDM30 control enables guickly locking and releasing the sash with a lug, and you can also adjust the pressure of the sash with the mechanism installed.

# Additional fastening mechanisms

For sashes of width greater than 1200 mm, it is necessary to use one or more additional scissors. Using additional scissors does not increase the load capacity that remains at 80 kg max.