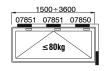

# Additional fastening mechanisms

For sashes of width greater than 1200 mm, it is necessary to use one or more additional scissors. Using additional scissors does not increase the load capacity that remains at 80 kg max.

Types and load capacities

Bottom-hung windows control

Additional scissor

| Codes | Description                            | Length (mm) | Base Raw | Anodised<br>Elox | Painted | Trend/Gold<br>Brass | Pieces per<br>pack |
|-------|----------------------------------------|-------------|----------|------------------|---------|---------------------|--------------------|
| 07850 | BOTTOM-HUNG WINDOWS CON-<br>TROL CDM30 | -           |          | Х                | Х       |                     | 1                  |
| 07851 | ADDITIONAL SCISSOR                     | > 1200      |          | Х                | Х       |                     | 1                  |
| 07852 | DRIVING ROD                            | 3000        | Х        |                  |         |                     | 1                  |
| 07853 | PROTECTIVE COVER                       | 3000        |          | Х                | Х       |                     | 1                  |