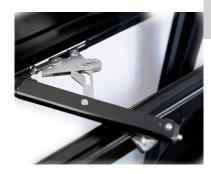

### **Technical Features**

The manual bottom-hung opening CDM30 is formed by:

- control for bottom-hung windows including manual lever, main scissor and chain corner drive;
- transmission rod;
- casing;

The scissor of the CDM30 control allows the maximum opening of 180 mm. The CDM30 control is applicable on all casements with a minimum height of 250 mm and a maximum weight of 80 kg.

The corner drive uses a chain and ensures sturdiness and functionality over time. The scissor of the CDM30 control enables guickly locking and releasing the sash with a lug, and you can also adjust the pressure of the sash with the mechanism installed.