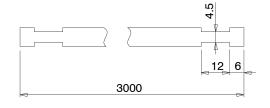

Types and load capacities

Bottom-hung windows control

Additional scissor

| Codes | Description                            | Length (mm) | Base Raw | Anodised<br>Elox | Painted | Trend/Gold<br>Brass | Pieces per<br>pack |
|-------|----------------------------------------|-------------|----------|------------------|---------|---------------------|--------------------|
| 07850 | BOTTOM-HUNG WINDOWS CON-<br>TROL CDM30 | -           |          | Х                | Х       |                     | 1                  |
| 07851 | ADDITIONAL SCISSOR                     | > 1200      |          | Х                | Х       |                     | 1                  |
| 07852 | DRIVING ROD                            | 3000        | Х        |                  |         |                     | 1                  |
| 07853 | PROTECTIVE COVER                       | 3000        |          | Х                | Х       |                     | 1                  |