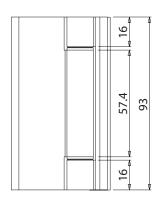

#### Capacities

75 kg with 2 hinges 85 kg with 3 hinges

Profile machining template item 03218

| Item code | Description                      | Note | Base Raw | Anodised<br>Elox | Painted | Trend/Gold<br>Brass | Pieces per<br>pack |
|-----------|----------------------------------|------|----------|------------------|---------|---------------------|--------------------|
| 00112N    | SURFACE MOUNTING BRIDGE<br>HINGE |      | Х        | Х                | Х       |                     | 20                 |