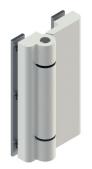

# **BRIDGE HINGES**

Functions

Front mounting clamp hinge, for lightweight doors and windows.

Online data sheet

### **Technical Features**

With a completely removable pin, the sash can be separated from the frame without detaching the hinge from the profile.

The pin is held fast internally of the hinge body by a grubscrew, accessible only when the sash is open.

### Materials

Extruded aluminium hinge bodies Pin, fixing plates, screws and grub screw, all stainless steel Acetal resin bushes