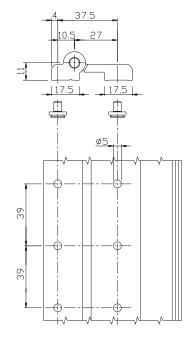

Fixing to the hinge is by means of the plates, supplied with the hinge, which are inserted into the hollow section and/or the shoulder of the profile. The profile is drilled with the aid of template item 03218.

## Parts

2 fixing plates 6 TPS M5x10 screws 1 Grub screw M5x6