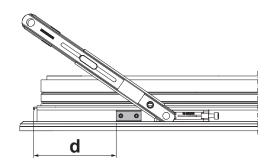

CHIC limitation arm(05293)

| <b>d</b> (mm) | α°         |  |  |  |  |  |
|---------------|------------|--|--|--|--|--|
| 102           | 105°       |  |  |  |  |  |
| 127           | 90°        |  |  |  |  |  |
| >127          | <90°       |  |  |  |  |  |
| α° MAX        | α° MAX 105 |  |  |  |  |  |