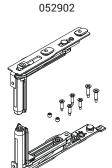

## Materials

Corner support made of zamak Connecting brackets and hinge plates made of zinc plated steel Pins made of 304 grade stainless steel and aluminium bronze Cams made of zinc plated steel

052901

| Item code | Description                     | PROFILE CROSS - SECTION | Hand | Base Raw | Anodised<br>Elox | Painted | Trend/Gold<br>Brass | Pieces per<br>pack |
|-----------|---------------------------------|-------------------------|------|----------|------------------|---------|---------------------|--------------------|
| 052901    | CHIC 100 FLUSH - SASH HINGE KIT | C013-C014-C015-C016-017 | RX   |          |                  |         |                     | 10                 |
| 052902    | CHIC 100 FLUSH - SASH HINGE KIT | C013-C014-C015-C016-017 | LX   |          |                  |         |                     | 10                 |