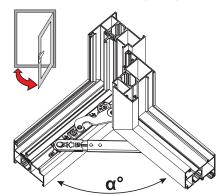

## **Technical Features**

Sash opening to 105°. Maximum load capacity 100 kg. Assembly is simple, fast and easy using the special pre-assembled cams. When there is an additional fastening mechanism, you need to use the CHIC fastening element. Both hinges are adjustable (3D). It is mandatory to use the CHIC limitation arm (code 05293).

CHIC limitation arm(05293)

| <b>d</b> (mm) | α°         |  |  |  |  |  |
|---------------|------------|--|--|--|--|--|
| 102           | 105°       |  |  |  |  |  |
| 127           | 90°        |  |  |  |  |  |
| >127          | <90°       |  |  |  |  |  |
| α° MAX        | α° MAX 105 |  |  |  |  |  |