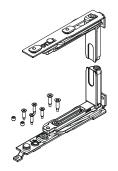

## Materials

Corner support made of zamak Connecting brackets and hinge plates made of zinc plated steel Pins made of 304 grade stainless steel and aluminium bronze Cams made of zinc plated steel

052901

| Item code | Description                     | PROFILE CROSS - SECTION | Hand | Base Raw | Anodised<br>Elox | Painted | Trend/Gold<br>Brass | Pieces per<br>pack |
|-----------|---------------------------------|-------------------------|------|----------|------------------|---------|---------------------|--------------------|
| 052901    | CHIC 100 FLUSH - SASH HINGE KIT | C013-C014-C015-C016-017 | RX   |          |                  |         |                     | 10                 |
| 052902    | CHIC 100 FLUSH - SASH HINGE KIT | C013-C014-C015-C016-017 | LX   |          |                  |         |                     | 10                 |