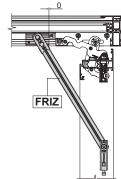

### **Technical Features**

Sash opening to 180°. Maximum load capacity 130 kg.

Assembly is simple, fast and easy using the special pre-assembled cams. Both hinges are adjustable (3D).

If opening is obstructed, you need to use the FRIZ limitation arm.

Mandatory to use the FRIZ arm

FRIZ arm positioning

Opening angle with FRIZ arm

052831

<u>ו</u>ן וו

| Item code | Description                    | PROFILE CROSS - SECTION | Hand | Base Raw | Anodised<br>Elox | Painted | Trend/Gold<br>Brass | Pieces per<br>pack |
|-----------|--------------------------------|-------------------------|------|----------|------------------|---------|---------------------|--------------------|
| 052831    | CHIC 130 ERRE - SASH HINGE SET | C007                    | RX   | Х        |                  |         |                     | 10                 |
| 052832    | CHIC 130 ERRE - SASH HINGE SET | C007                    | LX   | Х        |                  |         |                     | 10                 |