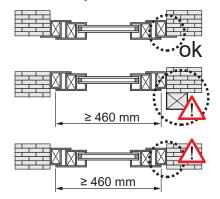

### **Technical Features**

Sash opening to 180°. Maximum load capacity 130 kg.

Assembly is simple, fast and easy using the special pre-assembled cams. Both hinges are adjustable (3D).

If opening is obstructed, you need to use the FRIZ limitation arm.

Mandatory to use the FRIZ arm

FRIZ arm positioning

Opening angle with FRIZ arm

052831

<u>ו</u>ן וו

| Item code | Description                    | PROFILE CROSS - SECTION | Hand | Base Raw | Anodised<br>Elox | Painted | Trend/Gold<br>Brass | Pieces per<br>pack |
|-----------|--------------------------------|-------------------------|------|----------|------------------|---------|---------------------|--------------------|
| 052831    | CHIC 130 ERRE - SASH HINGE SET | C007                    | RX   | Х        |                  |         |                     | 10                 |
| 052832    | CHIC 130 ERRE - SASH HINGE SET | C007                    | LX   | Х        |                  |         |                     | 10                 |