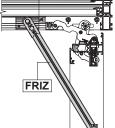

### **Technical Features**

Sash opening to 180°. Maximum load capacity 130 kg.

Assembly is simple, fast and easy using the special pre-assembled cams. Both hinges are adjustable (3D).

If opening is obstructed, you need to use the FRIZ limitation arm.

Mandatory to use the FRIZ arm

FRIZ arm positioning

Opening angle with FRIZ arm

052831

<u>ו</u>ן וו

| Item code | Description                    | PROFILE CROSS - SECTION | Hand | Base Raw | Anodised<br>Elox | Painted | Trend/Gold<br>Brass | Pieces per<br>pack |
|-----------|--------------------------------|-------------------------|------|----------|------------------|---------|---------------------|--------------------|
| 052831    | CHIC 130 ERRE - SASH HINGE SET | C007                    | RX   | Х        |                  |         |                     | 10                 |
| 052832    | CHIC 130 ERRE - SASH HINGE SET | C007                    | LX   | Х        |                  |         |                     | 10                 |