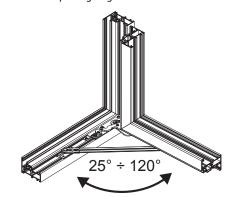

Mandatory to use the FRIZ arm

FRIZ arm positioning

Opening angle with FRIZ arm

052831

<u>ו</u>ן וו

| Item code | Description                    | PROFILE CROSS - SECTION | Hand | Base Raw | Anodised<br>Elox | Painted | Trend/Gold<br>Brass | Pieces per<br>pack |
|-----------|--------------------------------|-------------------------|------|----------|------------------|---------|---------------------|--------------------|
| 052831    | CHIC 130 ERRE - SASH HINGE SET | C007                    | RX   | Х        |                  |         |                     | 10                 |
| 052832    | CHIC 130 ERRE - SASH HINGE SET | C007                    | LX   | Х        |                  |         |                     | 10                 |