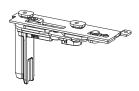

### Materials

Corner support made of zamak

Connecting brackets and hinge plates made of zinc plated steel Pins made of 304 grade stainless steel and aluminium bronze Cams made of zinc plated steel

052832