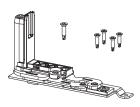

### Materials

Corner support made of zamak

Connecting brackets and hinge plates made of zinc plated steel Pins made of 304 grade stainless steel and aluminium bronze Cams made of zinc plated steel

052832