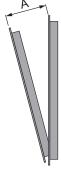

## **Technical Features**

They enable tilt-and-turn opening combined with the mechanisms. Micro-ventilation and logica versions.

The arm is equipped with micro-ventilation as standard (adjustable).

Moving the fastening pawl takes the arm from conventional to logica.
The T2 arm is adjustable: the opening "A" goes from 178 mm (base) to 148 mm.