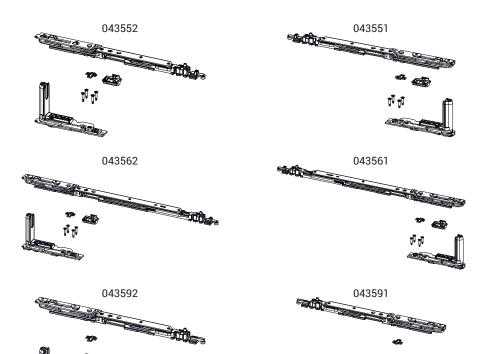

Online data sheet

| Item code | Description                                       | PROFILE CROSS -<br>SECTION        | Range (mm)   | Version | A (mm)  | Hand | Base Raw | Anodised<br>Elox | Painted | Trend/Gold<br>Brass | Pieces per<br>pack |
|-----------|---------------------------------------------------|-----------------------------------|--------------|---------|---------|------|----------|------------------|---------|---------------------|--------------------|
| 043551    | CHIC - T1 ARM T&T KIT                             | C001-C002-C003-C004-<br>C005-C006 | L 470 ÷ 700  | Micro   | 98      | RX   | Х        |                  |         |                     | 10                 |
| 043552    | CHIC - T1 ARM T&T KIT                             | C001-C002-C003-C004-<br>C005-C006 | L 470 ÷ 700  | Micro   | 98      | LX   | Х        |                  |         |                     | 10                 |
| 043561    | CHIC - T2 ARM T&T KIT                             | C001-C002-C003-C004-<br>C005-C006 | L 600 ÷ 1500 | Micro   | 148÷178 | RX   | Х        |                  |         |                     | 10                 |
| 043562    | CHIC - T2 ARM T&T KIT                             | C001-C002-C003-C004-<br>C005-C006 | L 600 ÷ 1500 | Micro   | 148÷178 | LX   | Х        |                  |         |                     | 10                 |
| 043591    | CHIC - T1 ARM T&T KIT (WITHOUT MICRO-VENTILATION) | C001-C002-C003-C004-<br>C005-C006 | L 445 ÷ 700  | -       | 98      | RX   | Х        |                  |         |                     | 10                 |
| 043592    | CHIC - T1 ARM T&T KIT (WITHOUT MICRO-VENTILATION) | C001-C002-C003-C004-<br>C005-C006 | L 445 ÷ 700  | -       | 98      | LX   | Х        |                  |         |                     | 10                 |