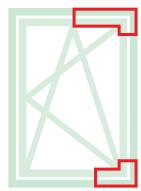

## **Technical Features**

They enable tilt-and-turn opening combined with the mechanisms. Micro-ventilation and logica versions.

The arm is equipped with micro-ventilation as standard (adjustable).

Moving the fastening pawl takes the arm from conventional to logica.
The T2 arm is adjustable: the opening "A" goes from 178 mm (base) to 148 mm.