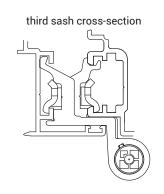

# HINGES FOR WINDOWS

| Item code | Description | PROFILE CROSS - SECTION | Third sash | Base Raw | Anodised<br>Elox | Painted | Trend/Gold<br>Brass | Pieces per<br>pack |
|-----------|-------------|-------------------------|------------|----------|------------------|---------|---------------------|--------------------|
| 00149U    | FLASH HINGE | see Where Used          |            | Х        | Х                | Х       | Х                   | 20                 |
| 00150U    | FLASH HINGE | C001                    |            | Х        | Х                | Х       | Х                   | 20                 |
| 00151U    | FLASH HINGE | see Where Used          | Χ          | Х        | Х                | Х       | Х                   | 20                 |
| 00157U    | FLASH HINGE | see Where Used          | Х          | Х        |                  | Х       | Х                   | 20                 |
| 00219U    | FLASH HINGE | see Where Used          |            | Х        | Х                | Х       | Х                   | 20                 |

Note: For the «Third sash» hinges, check the correct series on Where-used.