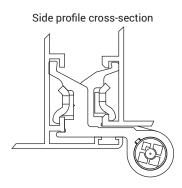

# HINGES FOR WINDOWS

| Item code | Description | PROFILE CROSS - SECTION | Third sash | Base Raw | Anodised<br>Elox | Painted | Trend/Gold<br>Brass | Pieces per<br>pack |
|-----------|-------------|-------------------------|------------|----------|------------------|---------|---------------------|--------------------|
| 00149U    | FLASH HINGE | see Where Used          |            | Х        | Х                | Х       | Х                   | 20                 |
| 00150U    | FLASH HINGE | C001                    |            | Х        | Х                | Х       | Х                   | 20                 |
| 00151U    | FLASH HINGE | see Where Used          | Χ          | Х        | Х                | Х       | Х                   | 20                 |
| 00157U    | FLASH HINGE | see Where Used          | Х          | Х        |                  | Х       | Х                   | 20                 |
| 00219U    | FLASH HINGE | see Where Used          |            | Х        | Х                | Х       | Х                   | 20                 |