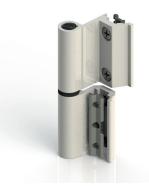

# **FLASH HINGES**

#### **Functions**

Two-handed adjustable hinge for aluminium casement window and door fixtures with central gasket seal.

Online data sheet

## **Technical Features**

Supplied preassembled to enable fast installation and faultless positioning of the hinge on already assembled fixtures.

The burglar-proof pin, made of forged stainless steel, features a collar mid-way along its length that prevents any forcible attempt at removal.