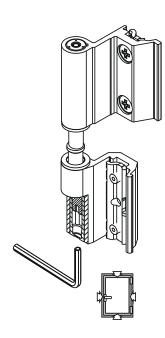

## **Technical Features**

Supplied preassembled to enable fast installation and faultless positioning of the hinge on already assembled fixtures.

The burglar-proof pin, made of forged stainless steel, features a collar mid-way along its length that prevents any forcible attempt at removal.

Special fixing plates, preassembled with the hinge bodies (Giesse RAPID system), enable fast installation and faultless positioning of the hinge on already assembled fixtures.

The FLASH hinge is fitted extremely quickly to the sash and frame, even when the fixture has already been assembled.

## Materials

Extruded aluminium hinge bodies Stainless steel pin, screws and fixing plates Polyamide bushes