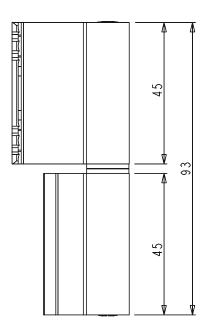

#### **Adjustments**

The hinge features an eccentric pin which, when adjusted by rotation in the respective bush, provides a compression and distance adjustment of ±0.3 mm.

## **Capacities**

With 2 FLASH BASE hinges: 75 kg With 3 FLASH BASE hinges: 85 kg

assuming fixtures of 2000 mm height and 1000 mm width.