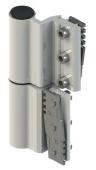

## **FLASH SLR HINGES**

**Functions** Clamp door hinge for profile with channel. Adjustable in one direction.

Online data sheet

## **Technical Features**

Hinge suitable for doors subject to intensive use (use category 4\* - heavy duty use).

Fixing plates of special geometry, insertable from the side into the channel of the sash and frame profiles when already assembled, guarantee the firmest possible attachment to the profile.