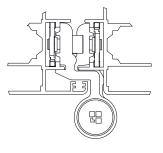

## **Technical Features**

Hinge suitable for doors subject to intensive use (use category 4\* - heavy duty use).

Fixing plates of special geometry, insertable from the side into the channel of the sash and frame profiles when already assembled, guarantee the firmest possible attachment to the profile.

possible attachment to the profile. Side adjustment (±1 mm) obtainable with door installed by turning the eccentric bush in the sash part of the hinge with special key item 03900. With the removable pin, the sash can be separated from the frame without