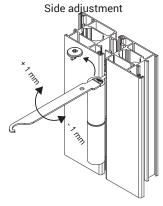

possible attachment to the profile. Side adjustment (±1 mm) obtainable with door installed by turning the eccentric bush in the sash part of the hinge with special key item 03900. With the removable pin, the sash can be separated from the frame without