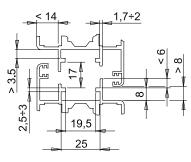

## **Technical Features**

Hinge suitable for doors subject to intensive use (use category 4\* - heavy duty use).

Fixing plates of special geometry, insertable from the side into the channel of the sash and frame profiles when already assembled, guarantee the firmest possible attachment to the profile.

possible attachment to the profile. Side adjustment (±1 mm) obtainable with door installed by turning the eccentric bush in the sash part of the hinge with special key item 03900. With the removable pin, the sash can be separated from the frame without

lifting (e.g. where space is restricted). \* Complies with EN 1935

## Materials

Extruded aluminium hinge bodies Ø10 pin, fixing plates and fixing screws, all stainless steel Eccentric bush and washer, acetal resin Polyamide cap **Capacities** 120 kg with 2 hinges 140 kg with 3 hinges