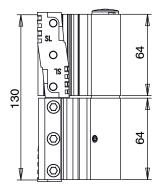

## Materials

Extruded aluminium hinge bodies Ø10 pin, fixing plates and fixing screws, all stainless steel Eccentric bush and washer, acetal resin Polyamide cap **Capacities** 120 kg with 2 hinges 140 kg with 3 hinges

| Item code | Description     | Application reference<br>section | Load capacity<br>2 hinges [kg] | Load capacity<br>3 hinges [kg] | Base Raw | Anodised<br>Elox | Painted | Trend/Gold<br>Brass | Pieces per<br>pack |
|-----------|-----------------|----------------------------------|--------------------------------|--------------------------------|----------|------------------|---------|---------------------|--------------------|
| 00940     | FLASH SLR HINGE | section 1                        | 120                            | 140                            | Х        | Х                | Х       |                     | 20                 |