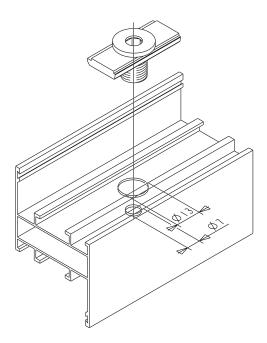

## **Technical features**

Once the casement has been set in the specific compartment, take the pull screws to rest on the iron counter-frame and correctly position the casement. To do this, use an Allen wrench CH6.