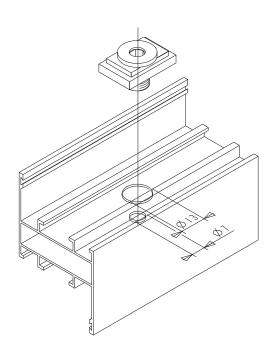

### **Functions**

Movable rule to compensate for the tolerances between the iron counterframe and the aluminium frame to be inserted in the frame on the outer side. Online data sheet

### **Technical features**

Once the casement has been set in the specific compartment, take the pull screws to rest on the iron counter-frame and correctly position the casement. To do this, use an Allen wrench CH6.