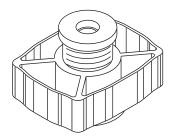

## **MINCIO FIXING ADAPTER**

## **Functions**

Movable rule to compensate for the tolerances between the iron counterframe and the aluminium frame to be inserted in the frame on the outer side. Online data sheet

## **Technical features**

Specific for sections 40x18/20, 50x20 and 50x25. Once the casement has been set in the specific compartment, take the pull screws to rest on the iron counter-frame and correctly position the casement. To do this, use an Allen wrench CH6.

## Materials

Body and screw in black polyamide.

| Item code | Description           | Note                            | Base Raw | Anodised<br>Elox | Painted | Trend/Gold<br>Brass | Pieces per<br>pack |
|-----------|-----------------------|---------------------------------|----------|------------------|---------|---------------------|--------------------|
| 02326     | MINCIO FIXING ADAPTER | screw 40x18/20 mm - mm 50x20/25 | Χ        |                  |         |                     | 100                |