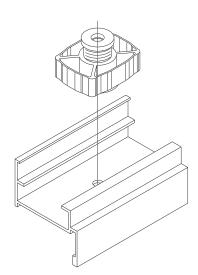

## **Functions**

Movable rule to compensate for the tolerances between the iron counterframe and the aluminium frame to be inserted in the frame on the outer side. Online data sheet

## **Technical features**

Specific for sections 40x18/20, 50x20 and 50x25. Once the casement has been set in the specific compartment, take the pull screws to rest on the iron counter-frame and correctly position the casement. To do this, use an Allen wrench CH6.