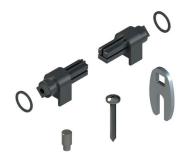

## **Technical Features**

The system must be connected with an aluminium rod for the European groove and is composed of:

#### 1 - Cam

Connected to the rod via the transmission pins it allows the slats to move. Made of punched aluminium.

## 2 - Slat container (pair)

Sized to accommodate the swivel slat.

Blocks in black painted die-cast zamak and washers in black polyamide.

## 3 - Slat-cam packing screw

Enables fixing together the cam and the slat container. Made of stainless steel.

## 4 - Transmission pin

It transmits the movement from the cremone to the connection rod and to the cam.

Made of stainless steel.

| Item code | Description                         | Note | Base Raw | Anodised<br>Elox | Painted | Trend/Gold<br>Brass | Pieces per<br>pack |
|-----------|-------------------------------------|------|----------|------------------|---------|---------------------|--------------------|
| 01984     | CAM FOR JALOUSIE SYSTEM (1)         |      | Х        |                  |         |                     | 100                |
| 01985     | SLAT CONTAINER (RIGHT AND LEFT) (2) | pair |          |                  | Х       |                     | 100                |
| 01986     | SLAT-CAM PACKING SCREW (3)          |      | Х        |                  |         |                     | 100                |
| 01988     | DRIVE PIN (4)                       |      | Х        |                  |         |                     | 100                |