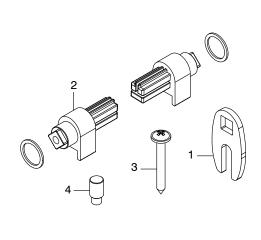

## **Technical Features**

The system must be connected with an aluminium rod for the European groove and is composed of:

#### 1 - Cam

Connected to the rod via the transmission pins it allows the slats to move. Made of punched aluminium.

## 2 - Slat container (pair)

Sized to accommodate the swivel slat.

Blocks in black painted die-cast zamak and washers in black polyamide.

## 3 - Slat-cam packing screw

Enables fixing together the cam and the slat container. Made of stainless steel.

## 4 - Transmission pin

It transmits the movement from the cremone to the connection rod and to the cam.

Made of stainless steel.

| Item code | Description                         | Note | Base Raw | Anodised<br>Elox | Painted | Trend/Gold<br>Brass | Pieces per<br>pack |
|-----------|-------------------------------------|------|----------|------------------|---------|---------------------|--------------------|
| 01984     | CAM FOR JALOUSIE SYSTEM (1)         |      | Х        |                  |         |                     | 100                |
| 01985     | SLAT CONTAINER (RIGHT AND LEFT) (2) | pair |          |                  | Х       |                     | 100                |
| 01986     | SLAT-CAM PACKING SCREW (3)          |      | Х        |                  |         |                     | 100                |
| 01988     | DRIVE PIN (4)                       |      | Х        |                  |         |                     | 100                |