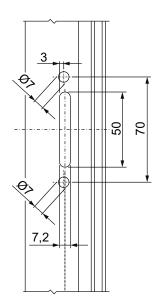

The Asia Outward 0-90 cremone has a fixing C/C distance of 70 mm. The cremone is to be matched with the outward opening casement kits and the drive rod devices.

## **Materials**

Handle in die-cast aluminium Case, case cover and rotor in zamak Spring and screw of stainless steel

Dimensions art. 01401

C/C distance machining 70 mm

| Item code | Description                                  | Туре            | C/C distances | Operation | Pull handle 0° | Pull handle 90° | Base Raw | Anodised<br>Elox | Painted | Trend/Gold<br>Brass | Pieces per<br>pack |
|-----------|----------------------------------------------|-----------------|---------------|-----------|----------------|-----------------|----------|------------------|---------|---------------------|--------------------|
|           | ASIA PLUS 0-90° OUTWARD OPEN-<br>ING CREMONE | Outward Opening | 70            | One-way   | Closed         | Open            |          |                  | Χ       |                     | 10                 |