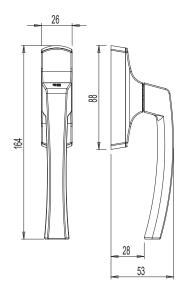

## **Materials**

Handle in die-cast aluminium Case, case cover and rotor in zamak Spring and screw of stainless steel

Dimensions art. 01401

C/C distance machining 70 mm

| Item code | Description                                  | Туре            | C/C distances | Operation | Pull handle 0° | Pull handle 90° | Base Raw | Anodised<br>Elox | Painted | Trend/Gold<br>Brass | Pieces per<br>pack |
|-----------|----------------------------------------------|-----------------|---------------|-----------|----------------|-----------------|----------|------------------|---------|---------------------|--------------------|
|           | ASIA PLUS 0-90° OUTWARD OPEN-<br>ING CREMONE | Outward Opening | 70            | One-way   | Closed         | Open            |          |                  | Χ       |                     | 10                 |