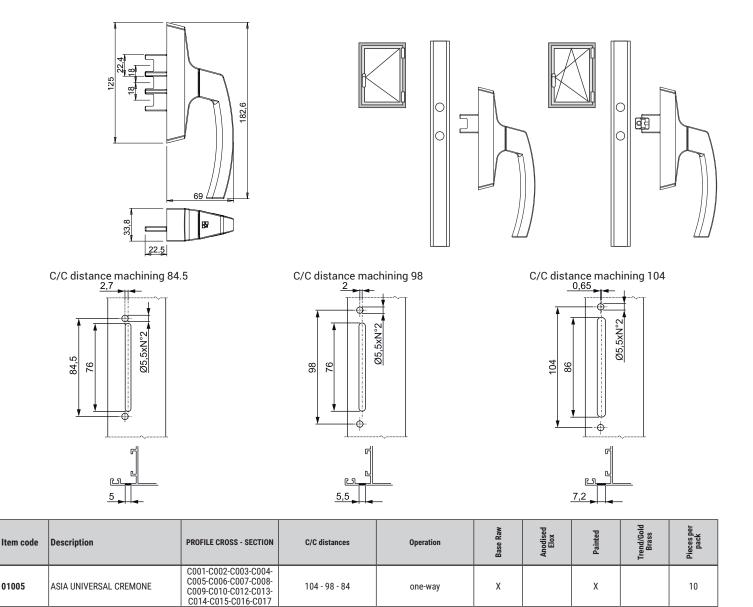

## **ASIA UNIVERSAL CREMONE**

### **Functions**

Reversible cremone for central gasket systems with one-way mechanism, equipped with 90°, 180° rotation and positioning notch.

Online data sheet

#### **Technical Features**

The cremone is specific to one-way closing systems such as tilt-and-turn and side-hung.

Product designed as part of the GIESSE SPACE Project, for use in combination with GIESSE automatic machines.

#### Materials

Handle in die-cast aluminium Cremone case, gear, racks and sliding parts in diecast zamak Internal sheath and Hostaform plate Spring, screw and fixing plate in stainless steel

The incorrect movement safety device necessary for tilt-and-turn windows is