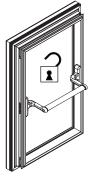

## **Functions**

Cremone, in right and left versions, for Parallel outward opening curtain wall windows.

Online data sheet

## **Technical Features**

The cremones, placed on the sash uprights, are operated simultaneously by means of a bar, supplied in different lengths and to be cut to size, that connects them.

This bar-cremone connection system enables a dual function:

1. The cremones are operated simultaneously, for locking/unlocking the locking points.

2. The sash is opened and closed by pushing or pulling the bar. Making a complete closing system requires:

• Cremone – 2 pcs