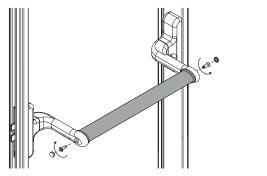

## **Technical Features**

The cremones, placed on the sash uprights, are operated simultaneously by means of a bar, supplied in different lengths and to be cut to size, that connects them.

This bar-cremone connection system enables a dual function:

1. The cremones are operated simultaneously, for locking/unlocking the locking points.

2. The sash is opened and closed by pushing or pulling the bar. Making a complete closing system requires:

• Cremone – 2 pcs

Connection bar – 1 pc
Connection components (block or mechanism) – 2 pcs

· Fastening components to choose from those applicable to the profile used