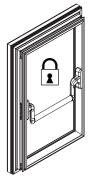

## **Functions**

Cremone, in right and left versions, for Parallel outward opening curtain wall windows.

Online data sheet

## **Technical Features**

The cremones, placed on the sash uprights, are operated simultaneously by means of a bar, supplied in different lengths and to be cut to size, that connects them.

This bar-cremone connection system enables a dual function:

1. The cremones are operated simultaneously, for locking/unlocking the locking points.

2. The sash is opened and closed by pushing or pulling the bar. Making a complete closing system requires:

• Cremone – 2 pcs