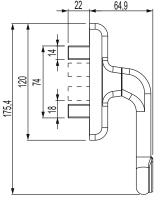

## Materials

Handle in die-cast aluminium Cremone case, gear racks in die-cast zamak Internal sheath and Hostaform plate Spring, screws and fixing plate in stainless steel

Bar fixing with screws

| ltem code | Description F           | PROFILE CROSS - SECTION                                                                     | Туре          |         | C/C distances | Opera | tion | Pull handle 0° |    | Pull handle 90° | Base Raw | Anodised<br>Elox | Painted | Trend/Gold<br>Brass         | Pieces per<br>pack |
|-----------|-------------------------|---------------------------------------------------------------------------------------------|---------------|---------|---------------|-------|------|----------------|----|-----------------|----------|------------------|---------|-----------------------------|--------------------|
| 00993     | EURO CREMONE FOR PARAL- | C001-C002-C003-C004-<br>C005-C006-C007-C008-<br>C009-C010-C012-C013-<br>C014-C015-C016-C017 | Parallel sash |         | 104 - 98 - 84 | Two-v | way  | Close          | ed | open            | x        |                  | Х       |                             | 5                  |
| Item code | Description             | Type of Fixing                                                                              |               |         | Length        |       |      | Base Raw       |    | Elox            | Painted  | Trend/Gold       |         | Prass<br>Preces per<br>nack |                    |
| 04157     | BAR                     | Screws                                                                                      |               | 1200 mm |               |       |      |                |    |                 | Х        |                  |         | 1                           |                    |
| 04158     | BAR                     | Screws                                                                                      | Screws        |         | 1800 mm       |       |      |                |    |                 | Х        |                  |         | 1                           |                    |