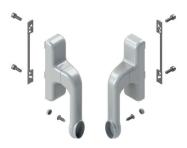

## **EURO CREMONE FOR PARALLEL CURTAIN WALL**

## **Functions**

Cremone, in right and left versions, for Parallel outward opening curtain wall windows.

Online data sheet

## **Technical Features**

The cremones, placed on the sash uprights, are operated simultaneously by means of a bar, supplied in different lengths and to be cut to size, that connects them.

This bar-cremone connection system enables a dual function:

1. The cremones are operated simultaneously, for locking/unlocking the locking points.

2. The sash is opened and closed by pushing or pulling the bar. Making a complete closing system requires:

• Cremone – 2 pcs

Connection bar – 1 pc
Connection components (block or mechanism) – 2 pcs

· Fastening components to choose from those applicable to the profile used