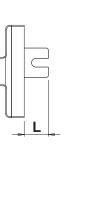

### Materials

Handle in die-cast aluminium Case, case cover and rotor in zamak Spring and screw of stainless steel

L= Slider length

| Item code | Description         | Slider length | Base Raw | Anodised<br>Elox | Painted | Trend/Gold<br>Brass | Pieces per<br>pack |  |
|-----------|---------------------|---------------|----------|------------------|---------|---------------------|--------------------|--|
| 02025     | OUTWARD OPENING KIT | 20 mm         | Х        |                  |         |                     | 10                 |  |
| 02026     | OUTWARD OPENING KIT | 28 mm         | Х        |                  |         |                     | 10                 |  |
| 02027     | OUTWARD OPENING KIT | 35 mm         | Х        |                  |         |                     | 10                 |  |
| 02028     | OUTWARD OPENING KIT | 45 mm         | Х        |                  |         |                     | 10                 |  |
| 02029     | OUTWARD OPENING KIT | 55 mm         | Х        |                  |         |                     | 10                 |  |
| 02050     | OUTWARD OPENING KIT | 65 mm         | Х        |                  |         |                     | 10                 |  |