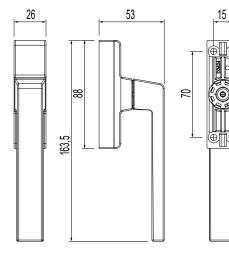

The Kora 0-90 cremone has a fixing C/C distance of 70 mm.

The cremone is to be matched with the outward opening casement kits and the drive rod devices.

### Materials

Handle in die-cast aluminium Case, case cover and rotor in zamak Spring and screw of stainless steel

L= Slider length