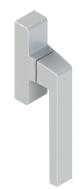

# **KORA 0-90 CREMONE**

### Functions

Reversible cremone for outward opening with space saving.

Online data sheet

## **Technical Features**

The cremone is specific to one-way closing systems with handle positioning at 0° and 90°.

The use of high quality die-cast materials and the GIESSE painting system guarantee excellent mechanical performance, together with colour uniformity and good abrasion resistance.