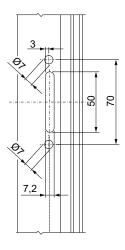

The Kora 0-90 cremone has a fixing C/C distance of 70 mm.

The cremone is to be matched with the outward opening casement kits and the drive rod devices.

## C/C distance machining 70 mm

| Item code | Description       | Туре            | C/C distances | Operation | Pull handle 0° | Pull handle 90° | Base Raw | Anodised<br>Elox | Painted | Trend/Gold<br>Brass | Pieces per<br>pack |
|-----------|-------------------|-----------------|---------------|-----------|----------------|-----------------|----------|------------------|---------|---------------------|--------------------|
| 00968     | KORA 0-90 CREMONE | Outward Opening | 70            | One-way   | Closed         | Open            | Х        |                  | Х       |                     | 10                 |