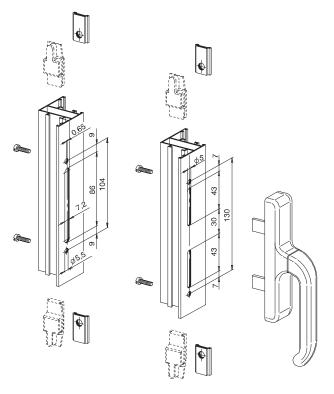

The SUPERNOVA cremone is supplied right-handed, with a fixing C/C distance of mm. 130 and revives the concept of unification also using the standard EURO machining of 104 mm.

#### **Parts**

2 CH screws M4x10

C/C distance machining 104 mm and 130 mm.

| It | tem code | Description       | PROFILE CROSS - SECTION                                                                                                                  | Base Raw | Anodised<br>Elox | Painted | Trend/Gold<br>Brass | Pieces per<br>pack |
|----|----------|-------------------|------------------------------------------------------------------------------------------------------------------------------------------|----------|------------------|---------|---------------------|--------------------|
| 0  | 1007     | SUPERNOVA CREMONE | C001-C002-C003-C004-C005-C006-<br>C007-C008-C009-C010-C012-C013-<br>C014-C015-C016-C017-P001-P002-P004-<br>P005-P006-P007-P008-P009-P010 | Х        |                  | Х       |                     | 20                 |