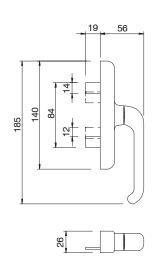

The SUPERNOVA cremone is supplied right-handed, with a fixing C/C distance of mm. 130 and revives the concept of unification also using the standard EURO machining of 104 mm.