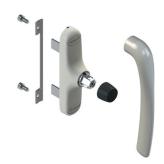

## **Functions**

Reversible cremone handle, with removable pull handle supplied separately, for operating the Giesse mechanisms.

Ideal for hospitals, schools and all other locations in which operation of the casements is not to be left to the discretion of the end user.

## **Technical Features**

The Unica Away cremone is available both right and left handed and has a fixing C/C distance of 104 mm.

The Unica Away Cremone does not have a removable pull handle which is supplied separately.

The removable handle can be used in conjunction with all Unica Away Cremones

It is fixed on the snap-mounting cremone by pressing on its hexagon and it stays attached there during operation.

The part of the pull handle which mounts to the cremone is designed to engage in such a way that it is always in phase with the mechanism