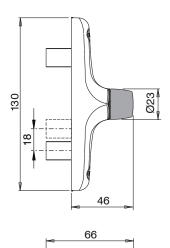

The removable handle can be used in conjunction with all Unica Away Cremones

It is fixed on the snap-mounting cremone by pressing on its hexagon and it stays attached there during operation.

The part of the pull handle which mounts to the cremone is designed to engage in such a way that it is always in phase with the mechanism

gage in such a way that it is always in phase with the mechanism. The design and elongated shape of the handle (172 mm) make it easy to handle in any application.