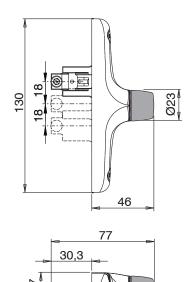

The removable handle can be used in conjunction with all Unica Away Cremones

It is fixed on the snap-mounting cremone by pressing on its hexagon and it stays attached there during operation.

The part of the pull handle which mounts to the cremone is designed to engage in such a way that it is always in phase with the mechanism

gage in such a way that it is always in phase with the mechanism. The design and elongated shape of the handle (172 mm) make it easy to handle in any application.