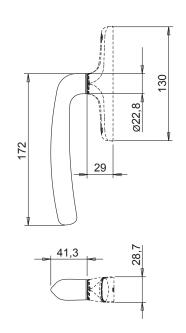

## **Technical Features**

The Unica Away cremone is available both right and left handed and has a fixing C/C distance of 104 mm.

The Unica Away Cremone does not have a removable pull handle which is supplied separately.

gage in such a way that it is always in phase with the mechanism. The design and elongated shape of the handle (172 mm) make it easy to handle in any application.

## **Materials**

Handle in painted die-cast aluminium Case in paint-finished die-cast zamak Steel spring

Stainless steel screws and fixing plate. Rotor, racks and sliders in die-cast zamak.

C/C distance machining 104 mm