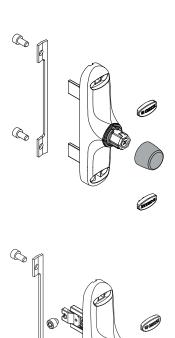

The removable handle can be used in conjunction with all Unica Away Cremones

It is fixed on the snap-mounting cremone by pressing on its hexagon and it stays attached there during operation.

The part of the pull handle which mounts to the cremone is designed to engage in such a way that it is always in phase with the mechanism

gage in such a way that it is always in phase with the mechanism. The design and elongated shape of the handle (172 mm) make it easy to handle in any application.

## **Materials**

Handle in painted die-cast aluminium Case in paint-finished die-cast zamak Steel spring

Stainless steel screws and fixing plate. Rotor, racks and sliders in die-cast zamak.

C/C distance machining 104 mm