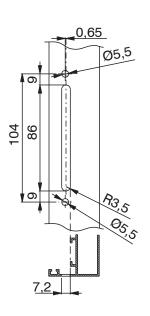

## **Technical Features**

The Unica Away cremone is available both right and left handed and has a fixing C/C distance of 104 mm.

The Unica Away Cremone does not have a removable pull handle which is supplied separately.

## **Materials**

Handle in painted die-cast aluminium Case in paint-finished die-cast zamak Steel spring

Stainless steel screws and fixing plate. Rotor, racks and sliders in die-cast zamak.

C/C distance machining 104 mm

Dimensions art. 01138

Dimensions art. 01129

| Item code | Description                   | PROFILE CROSS - SEC-<br>TION                                                                                                                         | Туре                    | C/C dis-<br>tances | Operation | Pull handle<br>0° | Pull handle<br>90° | Pull handle<br>180°    | Base Raw | Anodised<br>Elox | Painted | Trend/Gold<br>Brass | Pieces per<br>pack |
|-----------|-------------------------------|------------------------------------------------------------------------------------------------------------------------------------------------------|-------------------------|--------------------|-----------|-------------------|--------------------|------------------------|----------|------------------|---------|---------------------|--------------------|
| 01129     | PULL HANDLE FOR<br>UNICA AWAY | -                                                                                                                                                    | -                       | -                  | -         | -                 | -                  | -                      |          |                  | Χ       |                     | 10                 |
| 01138     | UNICA AWAY CREMONE            | C001-C002-C003-C004-<br>C005-C006-C007-C008-<br>C009-C010-C012-<br>C013-C014-C015-C016-<br>C017-P001-P002-P004-<br>P005-P006-P007-P008-<br>P009-P010 | Inward<br>opening       | 104                | two-way   | closed            | open               |                        |          |                  | X       |                     | 10                 |
| 01139     | UNICA AWAY CREMONE            | C001-C002-C003-C004-<br>C005-C006-C007-C008-<br>C009-C010-C012-C013-<br>C014-C015-C016-C017                                                          | Tilt-and-turn<br>window | 104                | one-way   | closed            | open               | bottom-hung<br>windows |          |                  | Х       |                     | 10                 |