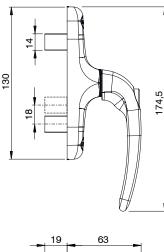

### **Technical Features**

The Unica Key cremone has a fixing C/C distance of 104 mm. Supplied right-hand pre-assembled it is easily converted into left-hand. The pull handle is lockable with a key in both the closed and open position.

## Materials

Handle in painted die-cast aluminium. Case in paint-finished die-cast zamak. Spring in harmonic steel. Stainless steel screws and fixing plate. Rotor, racks and sliders in die-cast zamak.

C/C distance machining 104 mm