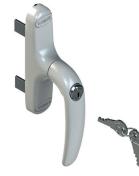

#### Functions

Reversible cremone handle with key for operating the Giesse mechanisms.

Online data sheet

### **Technical Features**

The Unica Key cremone has a fixing C/C distance of 104 mm. Supplied right-hand pre-assembled it is easily converted into left-hand. The pull handle is lockable with a key in both the closed and open position.