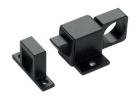

## **GRISBI CATCH**

Functions

Fastening mechanism of bottom-hung windows for external application, made of extruded aluminium with internal guide of polyamide

## **Technical Features**

Fast mounting, it can be applied on all types of profile using the 4 polyamide shims alternately or in combination.

The combinations of the shims require using the catch in steps of (mm): 3 - 4 - 5 - 6 - 7 - 8 - 9 - 10 - 11 - 12 - 13