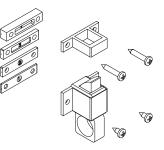

## **Technical Features**

Fast mounting, it can be applied on all types of profile using the 4 polyamide shims alternately or in combination.

The combinations of the shims require using the catch in steps of (mm): 3 - 4 - 5 - 6 - 7 - 8 - 9 - 10 - 11 - 12 - 13

## Materials

Body, ring and counterplate in extruded aluminium Shims and internal guide in polyamide Zinc-nickel plated steel screws

01709

| Item code | Description        | PROFILE CROSS - SECTION                               | Base Raw | Anodised<br>Elox | Painted | Trend/Gold<br>Brass | Pieces per<br>pack |
|-----------|--------------------|-------------------------------------------------------|----------|------------------|---------|---------------------|--------------------|
| 01701N    | GRISBI CATCH       | C001-C002-C003-C004-C005-C006-<br>C007-C008-C009-C012 | Х        | Х                | Х       |                     | 50                 |
| 01709     | GRISBI CATCH - PVC | C001-C002-C003-C004-C005-C006-<br>C007-C008-C009-C012 |          | Х                | Х       |                     | 50                 |