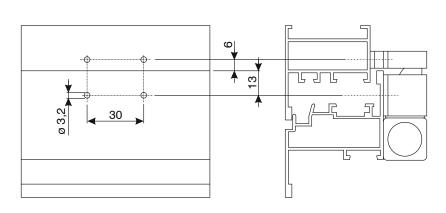

## **Technical Features**

Fast mounting, it can be applied on all types of profile using the 4 polyamide shims alternately or in combination.

The combinations of the shims require using the catch in steps of (mm): 3 - 4 - 5 - 6 - 7 - 8 - 9 - 10 - 11 - 12 - 13

Note: For very thin thickness, it is recommended to decrease the diameter of the hole that receives the self-tapping screw.