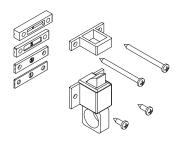

## **Technical Features**

Fast mounting, it can be applied on all types of profile using the 4 polyamide shims alternately or in combination.

The combinations of the shims require using the catch in steps of (mm): 3 - 4 - 5 - 6 - 7 - 8 - 9 - 10 - 11 - 12 - 13

## Materials

Body, ring and counterplate in extruded aluminium Shims and internal guide in polyamide Zinc-nickel plated steel screws

01709

| Item code | Description        | PROFILE CROSS - SECTION                               | Base Raw | Anodised<br>Elox | Painted | Trend/Gold<br>Brass | Pieces per<br>pack |
|-----------|--------------------|-------------------------------------------------------|----------|------------------|---------|---------------------|--------------------|
| 01701N    | GRISBI CATCH       | C001-C002-C003-C004-C005-C006-<br>C007-C008-C009-C012 | Х        | Х                | Х       |                     | 50                 |
| 01709     | GRISBI CATCH - PVC | C001-C002-C003-C004-C005-C006-<br>C007-C008-C009-C012 |          | Х                | Х       |                     | 50                 |