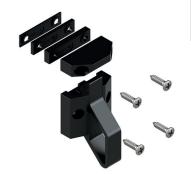

## Materials

Body, drawer, counterplate and shims in polyamide Zinc-nickel plated steel screws

- 4 Self-tapping screws 3.9x16 3 Polyamide shims

| Item code | Description | Note | Base Raw | Anodised<br>Elox | Painted | Trend/Gold<br>Brass | Pieces per<br>pack |
|-----------|-------------|------|----------|------------------|---------|---------------------|--------------------|
| 01711     | RIVO CATCH  |      | Х        |                  |         |                     | 50                 |