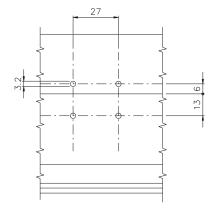

## **Technical Features**

Fast assembly, it can be applied on all types of profile using the 3 polyamide shims alternately or in combination.

The combinations of the shims require using the catch in steps of 4.5 - 5.5 - 7 mm.