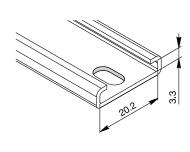

### **Materials**

Silver Plus GS Zamak housing Stainless steel adjustment and fixing screws

Dimensions, art. 02006

(a) self-tapping countersunk screws 4.8 mm, (b) shim for positioning arm.

1: Top Hung arm; 2: height adjustment component; 3: frame