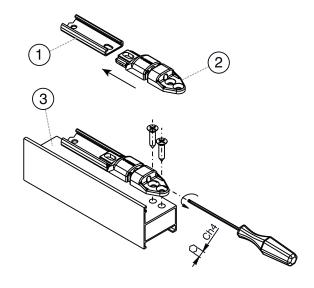

### **Materials**

Silver Plus GS Zamak housing Stainless steel adjustment and fixing screws

Dimensions, art. 02006

(a) self-tapping countersunk screws 4.8 mm, (b) shim for positioning arm.

1: Top Hung arm; 2: height adjustment component; 3: frame