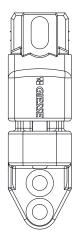

### **Materials**

Silver Plus GS Zamak housing Stainless steel adjustment and fixing screws

Dimensions, art. 02006

(a) self-tapping countersunk screws 4.8 mm, (b) shim for positioning arm.

1: Top Hung arm; 2: height adjustment component; 3: frame