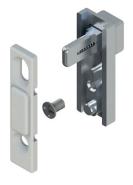

## Materials

Incorrect movement safety device body and button made of die-cast zamak Return spring made of harmonic steel Stainless steel fixing screw Frame striker of polyamide

A = contained in the Champion Plus fixing kit