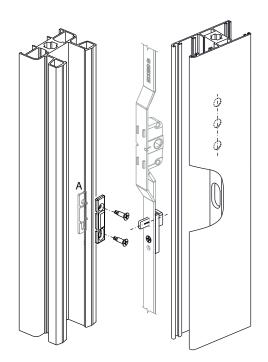

## Materials

Incorrect movement safety device body and button made of die-cast zamak Return spring made of harmonic steel Stainless steel fixing screw Frame striker of polyamide

A = contained in the Champion Plus fixing kit