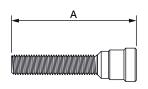

## **Materials**

Bush for spacer, telescopic screw and M8 screw with special head, zinc-coated steel

| Item code | Description                   | Adjustment range | A [mm] | B [mm] | C [mm] | Screws included | Base Raw | Anodised<br>Elox | Painted | Trend/Gold<br>Brass | Pieces per<br>pack |
|-----------|-------------------------------|------------------|--------|--------|--------|-----------------|----------|------------------|---------|---------------------|--------------------|
| 0323901   | TELESCOPIC SPACER 13 -18.5 mm | 13÷18.5 mm       | 50     | 13     | 14     | M8x50           | Χ        |                  |         |                     | 20                 |
| 0324001   | TELESCOPIC SPACER 18.5 -29 mm | 18.5÷29 mm       | 60     | 18,5   | 29     | M8x60           | Х        |                  |         |                     | 20                 |
| 0324101   | TELESCOPIC SPACER 29 -40 mm   | 29÷40 mm         | 70     | 29     | 40     | M8x70           | Χ        |                  |         |                     | 20                 |
| 0324201   | TELESCOPIC SPACER 29 -50 mm   | 29÷50 mm         | 80     | 29     | 50     | M8x80           | Х        |                  |         |                     | 20                 |