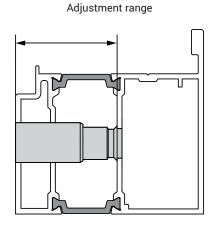

The range comprises four items differing one from another in terms of their adjustment range (see table).

## **Materials**

Bush for spacer, telescopic screw and M8 screw with special head, zinc-coated steel

| Item code | Description                   | Adjustment range | A [mm] | B [mm] | C [mm] | Screws included | Base Raw | Anodised<br>Elox | Painted | Trend/Gold<br>Brass | Pieces per<br>pack |
|-----------|-------------------------------|------------------|--------|--------|--------|-----------------|----------|------------------|---------|---------------------|--------------------|
| 0323901   | TELESCOPIC SPACER 13 -18.5 mm | 13÷18.5 mm       | 50     | 13     | 14     | M8x50           | Χ        |                  |         |                     | 20                 |
| 0324001   | TELESCOPIC SPACER 18.5 -29 mm | 18.5÷29 mm       | 60     | 18,5   | 29     | M8x60           | Х        |                  |         |                     | 20                 |
| 0324101   | TELESCOPIC SPACER 29 -40 mm   | 29÷40 mm         | 70     | 29     | 40     | M8x70           | Χ        |                  |         |                     | 20                 |
| 0324201   | TELESCOPIC SPACER 29 -50 mm   | 29÷50 mm         | 80     | 29     | 50     | M8x80           | Х        |                  |         |                     | 20                 |