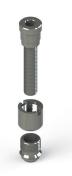

## **Materials**

Bush for spacer, telescopic screw and M8 screw with special head, zinc-coated steel

| Item code | Description                   | Adjustment range | A [mm] | B [mm] | C [mm] | Screws included | Base Raw | Anodised<br>Elox | Painted | Trend/Gold<br>Brass | Pieces per<br>pack |
|-----------|-------------------------------|------------------|--------|--------|--------|-----------------|----------|------------------|---------|---------------------|--------------------|
| 0323901   | TELESCOPIC SPACER 13 -18.5 mm | 13÷18.5 mm       | 50     | 13     | 14     | M8x50           | Χ        |                  |         |                     | 20                 |
| 0324001   | TELESCOPIC SPACER 18.5 -29 mm | 18.5÷29 mm       | 60     | 18,5   | 29     | M8x60           | Х        |                  |         |                     | 20                 |
| 0324101   | TELESCOPIC SPACER 29 -40 mm   | 29÷40 mm         | 70     | 29     | 40     | M8x70           | Χ        |                  |         |                     | 20                 |
| 0324201   | TELESCOPIC SPACER 29 -50 mm   | 29÷50 mm         | 80     | 29     | 50     | M8x80           | Х        |                  |         |                     | 20                 |