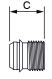

## **Materials**

Bush for spacer, telescopic screw and M8 screw with special head, zinc-coated steel

| Item code | Description                   | Adjustment range | A [mm] | B [mm] | C [mm] | Screws included | Base Raw | Anodised<br>Elox | Painted | Trend/Gold<br>Brass | Pieces per<br>pack |
|-----------|-------------------------------|------------------|--------|--------|--------|-----------------|----------|------------------|---------|---------------------|--------------------|
| 0323901   | TELESCOPIC SPACER 13 -18.5 mm | 13÷18.5 mm       | 50     | 13     | 14     | M8x50           | Χ        |                  |         |                     | 20                 |
| 0324001   | TELESCOPIC SPACER 18.5 -29 mm | 18.5÷29 mm       | 60     | 18,5   | 29     | M8x60           | Х        |                  |         |                     | 20                 |
| 0324101   | TELESCOPIC SPACER 29 -40 mm   | 29÷40 mm         | 70     | 29     | 40     | M8x70           | Χ        |                  |         |                     | 20                 |
| 0324201   | TELESCOPIC SPACER 29 -50 mm   | 29÷50 mm         | 80     | 29     | 50     | M8x80           | Х        |                  |         |                     | 20                 |