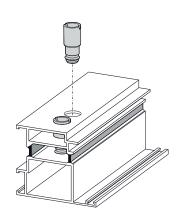

## **Technical Features**

To fit spacers, the holes on the external part of the profile must be enlarged from  $\emptyset11$  mm to  $\emptyset15$  mm with the aid of drill bit item 03238.

Each spacer is supplied together with 2 screws of length as specified in the table.