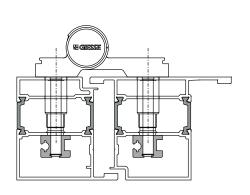

## **Functions**

Telescopic spacers for assembly of DOMINA HP, DOMINA HP COVER and DOMINA CLASSIC hinges in combination with counterplate kit, for fixing to thermal break profiles with outward opening.

## **Technical Features**

To fit spacers, the holes on the external part of the profile must be enlarged from  $\emptyset11$  mm to  $\emptyset15$  mm with the aid of drill bit item 03238.

Each spacer is supplied together with 2 screws of length as specified in the table.