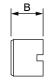

## **Materials**

Bush for spacer, telescopic screw and M8 screw with special head, zinc-coated steel

| Item code | Description                   | Adjustment range | A [mm] | B [mm] | C [mm] | Screws included | Base Raw | Anodised<br>Elox | Painted | Trend/Gold<br>Brass | Pieces per<br>pack |
|-----------|-------------------------------|------------------|--------|--------|--------|-----------------|----------|------------------|---------|---------------------|--------------------|
| 0323901   | TELESCOPIC SPACER 13 -18.5 mm | 13÷18.5 mm       | 50     | 13     | 14     | M8x50           | Χ        |                  |         |                     | 20                 |
| 0324001   | TELESCOPIC SPACER 18.5 -29 mm | 18.5÷29 mm       | 60     | 18,5   | 29     | M8x60           | Х        |                  |         |                     | 20                 |
| 0324101   | TELESCOPIC SPACER 29 -40 mm   | 29÷40 mm         | 70     | 29     | 40     | M8x70           | Χ        |                  |         |                     | 20                 |
| 0324201   | TELESCOPIC SPACER 29 -50 mm   | 29÷50 mm         | 80     | 29     | 50     | M8x80           | Х        |                  |         |                     | 20                 |