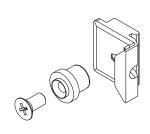

## Materials

Striker body made of zamak with GS SILVER PLUS finish.

Pin and screw of zinc-nickel plated steel Stainless steel grub screw

| Item code | Description                                      | Note | Base Raw | Anodised<br>Elox | Painted | Trend/Gold<br>Brass | Pieces per<br>pack |
|-----------|--------------------------------------------------|------|----------|------------------|---------|---------------------|--------------------|
| 00939     | ADDITIONAL FASTENING MECHA-<br>NISM KIT          |      | Х        |                  |         |                     | 200                |
| 0133001   | STRIKER AND PIN FOR THIRD<br>FASTENING MECHANISM |      | Х        |                  |         |                     | 50                 |