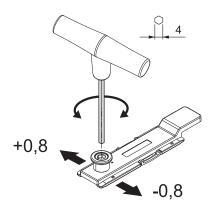

## **Technical Features**

It makes additional fasteners, both in the sash-frame interface of windows with 1 sash and in the profile cross-section of windows with 2 sashes.