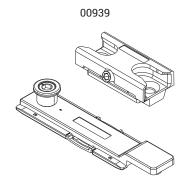

## Materials

Striker body made of zamak with GS SILVER PLUS finish.

Pin and screw of zinc-nickel plated steel Stainless steel grub screw

| Item code | Description                                      | Note | Base Raw | Anodised<br>Elox | Painted | Trend/Gold<br>Brass | Pieces per<br>pack |
|-----------|--------------------------------------------------|------|----------|------------------|---------|---------------------|--------------------|
| 00939     | ADDITIONAL FASTENING MECHA-<br>NISM KIT          |      | Х        |                  |         |                     | 200                |
| 0133001   | STRIKER AND PIN FOR THIRD<br>FASTENING MECHANISM |      | Х        |                  |         |                     | 50                 |