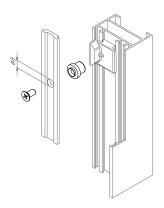

# ADDITIONAL FASTENING MECHANISM COMPONENTS

## **Functions**

Closing components specially designed to make an additional fastening mechanism, on side-hung windows with 1 or more sashes.

Online data sheet

## **Technical Features**

It makes additional fasteners, both in the sash-frame interface of windows with 1 sash and in the profile cross-section of windows with 2 sashes.

## Materials

Striker body made of zamak with GS SILVER PLUS finish.

Pin and screw of zinc-nickel plated steel Stainless steel grub screw

| Item code | Description                                      | Note | Base Raw | Anodised<br>Elox | Painted | Trend/Gold<br>Brass | Pieces per<br>pack |
|-----------|--------------------------------------------------|------|----------|------------------|---------|---------------------|--------------------|
| 00939     | ADDITIONAL FASTENING MECHA-<br>NISM KIT          |      | Х        |                  |         |                     | 200                |
| 0133001   | STRIKER AND PIN FOR THIRD<br>FASTENING MECHANISM |      | Х        |                  |         |                     | 50                 |