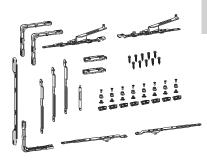

It is possible to add up to two additional locking points, depending on the size of the sash.

The hardware set consists of:

• no. 3 corner drives to transmit the motion between the uprights and cross-

- beams, to be secured to the profile with Torx screws
- no. 1 cremone drive rod
- no. 2 opening arms + sliders
- no. 2 spring latches (matching the set of strikers sold separately)
- no. 3 fastening mechanism rods
- no. 8 locking points (adjustable pawls + fixed strikers)
- no. 1 sticker for correct system operation
- no. 1 arm and pulley release device

## Materials

Drive rod of aluminium and zamak Zamak drives Opening arms and spring latches made of steel Steel fastening rods Sliders of polyamide and steel Strikers and pawls of zamak Steel screws

GS1000 HD hardware set