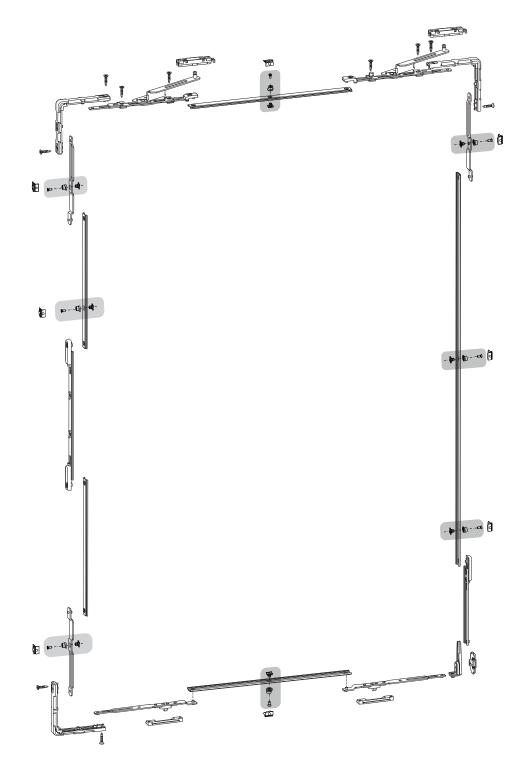

## **Technical features**

The fastening system uses the special fastening mechanism with LOGICA opening with which operating the cremone produces first tilt opening and then slide opening.

The particular shape of the arms of the special hardware allows semi-automatic return of the sash into the bottom-hung opening position and into the closing position.

The hardware set uses fixed strikers and adjustable pawls (±1.2 mm) to optimize the perimeter pressure of the sash.

The hardware components are pre-assembled and are attached to the profile with Torx screws.

It is possible to add up to two additional locking points, depending on the size of the sash.

The hardware set consists of:

• no. 3 corner drives to transmit the motion between the uprights and cross-

- beams, to be secured to the profile with Torx screws
- no. 1 cremone drive rod
- no. 2 opening arms + sliders
- no. 2 spring latches (matching the set of strikers sold separately)
- no. 3 fastening mechanism rods
- no. 8 locking points (adjustable pawls + fixed strikers)
- no. 1 sticker for correct system operation
- no. 1 arm and pulley release device