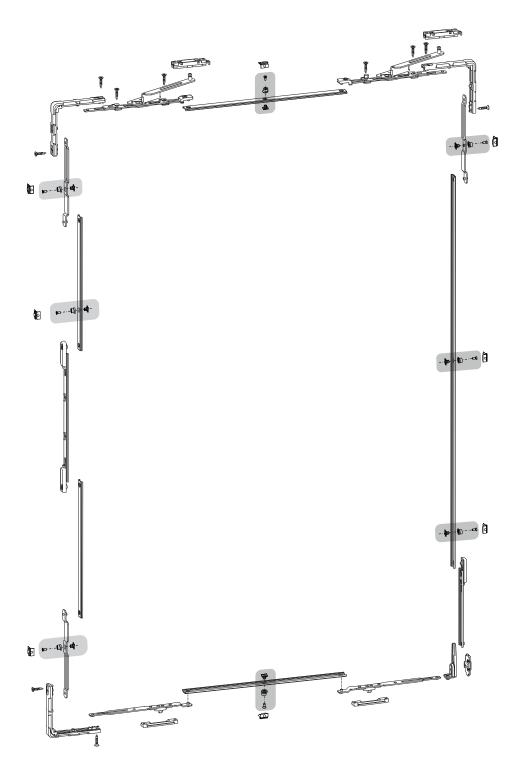

### **Technical features**

The fastening system uses the special fastening mechanism with LOGICA opening with which operating the cremone produces first tilt opening and then slide opening.

The particular shape of the arms of the special hardware allows semi-automatic return of the sash into the bottom-hung opening position and into the closing position.

The hardware set uses fixed strikers and adjustable pawls (±1.2 mm) to optimize the perimeter pressure of the sash.

The hardware components are pre-assembled and are attached to the profile with Torx screws.

It is possible to add up to two additional locking points, depending on the size of the sash.

The hardware set consists of:

- no. 3 corner drives to transmit the motion between the uprights and crossbeams, to be secured to the profile with Torx screws
- · no. 1 cremone drive rod
- no. 2 opening arms + sliders
- no. 2 spring latches (matching the set of strikers sold separately)
- no. 3 fastening mechanism rods
- no. 8 locking points (adjustable pawls + fixed strikers)
- · no. 1 sticker for correct system operation
- no. 1 arm and pulley release device