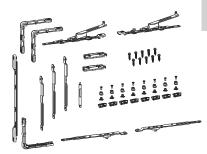

It is possible to add up to two additional locking points, depending on the size of the sash.

The hardware set consists of:

- no. 3 corner drives to transmit the motion between the uprights and crossbeams, to be secured to the profile with Torx screws
- · no. 1 cremone drive rod
- no. 2 opening arms + sliders
- no. 2 spring latches (matching the set of strikers sold separately)
- no. 3 fastening mechanism rods
- no. 8 locking points (adjustable pawls + fixed strikers)
- · no. 1 sticker for correct system operation
- no. 1 arm and pulley release device

### **Materials**

Drive rod of aluminium and zamak Zamak drives Opening arms and spring latches made of steel Steel fastening rods Sliders of polyamide and steel Strikers and pawls of zamak Steel screws