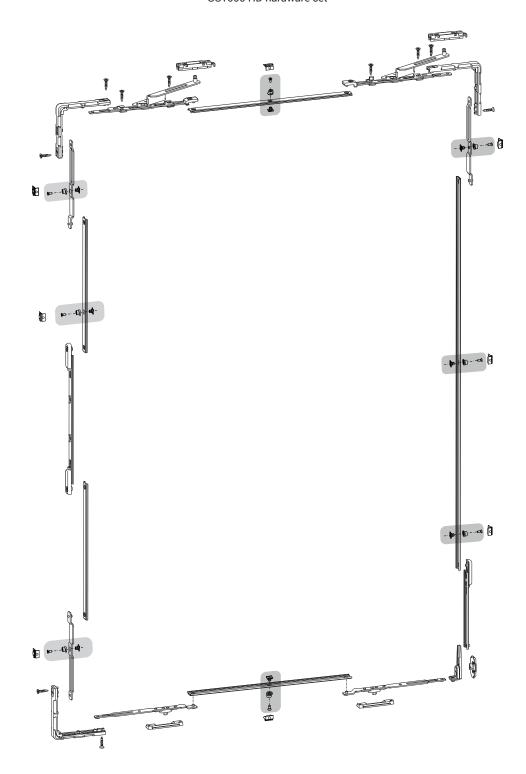

## **Technical features**

The fastening system uses the special fastening mechanism with LOGICA opening with which operating the cremone produces first tilt opening and then slide opening.

The particular shape of the arms of the special hardware allows semi-automatic return of the sash into the bottom-hung opening position and into the closing position.

The hardware set uses fixed strikers and adjustable pawls (±1.2 mm) to optimize the perimeter pressure of the sash.

The hardware components are pre-assembled and are attached to the profile with Torx screws.

It is possible to add up to two additional locking points, depending on the size of the sash.

The hardware set consists of:

- no. 3 corner drives to transmit the motion between the uprights and crossbeams, to be secured to the profile with Torx screws
- · no. 1 cremone drive rod
- no. 2 opening arms + sliders
- no. 2 spring latches (matching the set of strikers sold separately)
- no. 3 fastening mechanism rods
- no. 8 locking points (adjustable pawls + fixed strikers)
- no. 1 sticker for correct system operation
- no. 1 arm and pulley release device