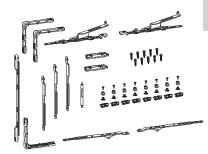

It is possible to add up to two additional locking points, depending on the size of the sash.

The hardware set consists of:

- no. 3 corner drives to transmit the motion between the uprights and crossbeams, to be secured to the profile with Torx screws
- · no. 1 cremone drive rod
- no. 2 opening arms + sliders
- no. 2 spring latches (matching the set of strikers sold separately)
- no. 3 fastening mechanism rods
- no. 8 locking points (adjustable pawls + fixed strikers)
- no. 1 sticker for correct system operation
- no. 1 arm and pulley release device

## **Materials**

Drive rod of aluminium and zamak Zamak drives Opening arms and spring latches made of steel Steel fastening rods Sliders of polyamide and steel Strikers and pawls of zamak Steel screws