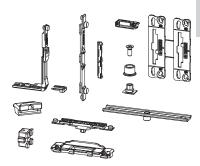

#### The hardware set consists of:

- no. 3 corner drives to transmit the motion between the uprights and crossbeams, to be secured to the profile with interlocking clips
- no. 1 cremone drive rod + no.1 incorrect movement safety striker (not included in the window handle hardware set)
- no. 8 locking points (pawls + strikers)
- no. 2 spring latches + strikers for the automatic locking system (not available in the version for R40)
- no. 2 connection rods with fastening mechanism pawl
- no. 1 lift-proof system (block + striker)
- no. 2 incorrect movement safety plates for cremones (1 right + 1 left) to replace the one supplied with the standard cremone
- · no. 1 sticker for correct system operation
- (\*) excluding the configuration for R40

#### **Materials**

Drives, drive rod, strikers and pawls of zamak Automatic catch strikers of zamak Brass spring latches Lift-proof striker + block of zamak Polyamide connection rods Polyamide incorrect movement safety device plates