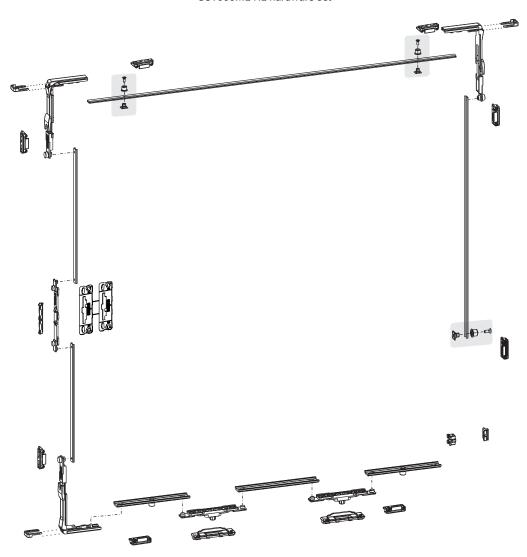

#### The hardware set consists of:

- no. 3 corner drives to transmit the motion between the uprights and crossbeams, to be secured to the profile with interlocking clips
- no. 1 cremone drive rod + no.1 incorrect movement safety striker (not included in the window handle hardware set)
- no. 8 locking points (pawls + strikers)
- no. 2 spring latches + strikers for the automatic locking system (not available in the version for R40)
- no. 2 connection rods with fastening mechanism pawl
- no. 1 lift-proof system (block + striker)
- no. 2 incorrect movement safety plates for cremones (1 right + 1 left) to replace the one supplied with the standard cremone
- · no. 1 sticker for correct system operation
- (\*) excluding the configuration for R40

## **Technical features**

The fastening system uses the Futura tilt-and-turn fastening mechanism with a polyamide rod and LOGICA opening (\*) with which operating the cremone produces first tilt opening, then slide opening.

The Euro groove hardware set uses fixed pawls and adjustable strikers (± 1.8 mm) with which you can optimize the perimeter pressure of the sash.

The R40 hardware set instead has fixed strikers and adjustable name (± 1.2

The R40 hardware set instead has fixed strikers and adjustable pawls ( $\pm$  1.2 mm).

The hardware components are pre-assembled and are attached to the profile with contrast grubscrews, without any specific machining.

It is possible to add up to four additional locking points, depending on the size of the sash.