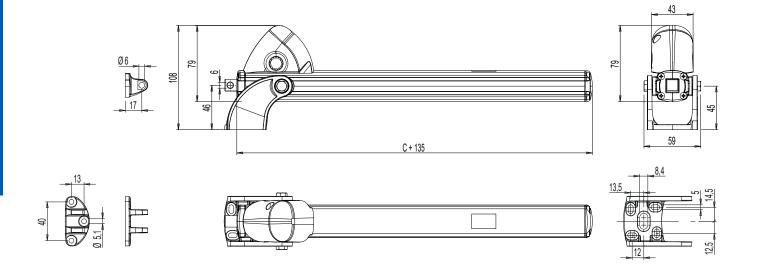

#### **Technical Features**

The Rackmax 650 drive unit can be used in combination with one or two Rack-Max 650 rack actuators to obtain more thrust points (see table). The physical connection between the drive system and the drive unit is made by an anodised aluminium drive tube, to be ordered separately, available in

different lengths (1000, 1500, 2000, 2500 mm). The Rackmax 650 drive units are available in the strokes 180, 230, 350, 550, 750 and 1000 and must be combined with Rackmax 650 actuators having identical stroke.

#### Materials

Silver anodised aluminium body Square section zinc plated steel rack Sash bracket and frame bracket in galvanised zamak Glass-fiber reinforced polyamide guard (RAL7035) Bottom and top containment components, front

#### Parts

One RACKMAX 650 drive unit One sash bracket and frame and components for brackets fixing to the actuator **Finish** Silver anodised