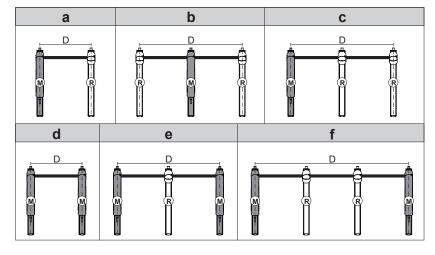

#### 1) Actuator; 2) Drive tube; 3) Drive unit

Configurations with 2, 3 and 4 thrust points

| Configuration | No. of motors | No. of drive units | No. of thrust points | Total force |
|---------------|---------------|--------------------|----------------------|-------------|
| а             | 1             | 1                  | 2                    | 600N        |
| b             | 1             | 2                  | 3                    | 600N        |
| c             | 1             | 2                  | 3                    | 600N        |
| d             | 2             | 0                  | 2                    | 1000N       |
| е             | 2             | 1                  | 3                    | 1000N       |
| f             | 2             | 2                  | 4                    | 1000N       |