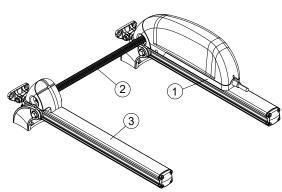

#### 1) Actuator; 2) Drive tube; 3) Drive unit

Configurations with 2, 3 and 4 thrust points

| Configuration | No. of motors | No. of drive units | No. of thrust points | Total force |
|---------------|---------------|--------------------|----------------------|-------------|
| а             | 1             | 1                  | 2                    | 600N        |
| b             | 1             | 2                  | 3                    | 600N        |
| c             | 1             | 2                  | 3                    | 600N        |
| d             | 2             | 0                  | 2                    | 1000N       |
| е             | 2             | 1                  | 3                    | 1000N       |
| f             | 2             | 2                  | 4                    | 1000N       |