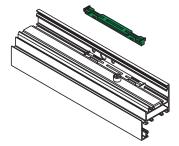

# **CHAIN ACTUATORS**

Application example of multi-locking kit with Varia chain

ems (code R40 system profile cross-section on which art. 01648 can be installed in conjunction with the Varia Multi adapter (code 01664)