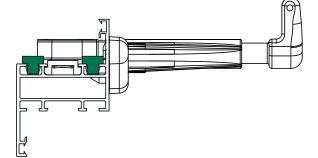

#### **Technical Features**

The main components of kit art. 01655 are: mechanism; pull pawl and a special bottom-hung window bracket.

When it is coupled to a Varia actuator (Varia 24Vdc art. 01495 or Varia UNI 230Vac art. 01654) the bracket transfers the movement from the operator chain to the rod, generating a one-way movement of the multi-lock. The pack also contains a pawl and striker to create a locking point for Euro groove systems.

The angle drives and the other locking points are to be purchased separately. Controlling the actuator in the opening direction, the multi-point kit first causes movement of the pin and levers inside the mechanism, with consequent movement of the rod and release of the fastening mechanisms so the window can be opened.

Controlling the actuator in the closing direction produces the opposite effect: the returning chain closes the sash and then continues its action to compress the pin and consequently secure the fastening mechanisms.

The Bottom-hung window multi-locking kit art. 01655 is directly applicable to Euro groove systems.

To apply the kit to R40 systems it must be combined with adapter art. 01664.