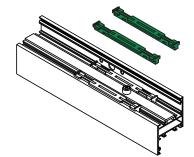

### Parts

1 Internal mechanism

1 Telescopic bottom-hung window bracket

1 Fixed driving pawl

1 Fixed closing pawl (for Euro groove and R40 systems)

1 Adjustable closing striker (exclusively for Euro groove systems)

1 Pin for fixing chain to bottom-hung window bracket

2 Bottom-hung window bracket to internal mechanism fixing screws

1 Bottom-hung window bracket to profile fixing screw

1 Fixing screws guard