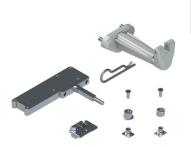

#### **Technical Features**

The main components of kit art. 01655 are: mechanism; pull pawl and a special bottom-hung window bracket.

When it is coupled to a Varia actuator (Varia 24Vdc art. 01495 or Varia UNI 230Vac art. 01654) the bracket transfers the movement from the operator chain to the rod, generating a one-way movement of the multi-lock. The pack also contains a pawl and striker to create a locking point for Euro groove systems.

### Parts

1 Internal mechanism

1 Telescopic bottom-hung window bracket

1 Fixed driving pawl

1 Fixed closing pawl (for Euro groove and R40 systems)

1 Adjustable closing striker (exclusively for Euro groove systems)

1 Pin for fixing chain to bottom-hung window bracket

2 Bottom-hung window bracket to internal mechanism fixing screws

1 Bottom-hung window bracket to profile fixing screw

1 Fixing screws guard