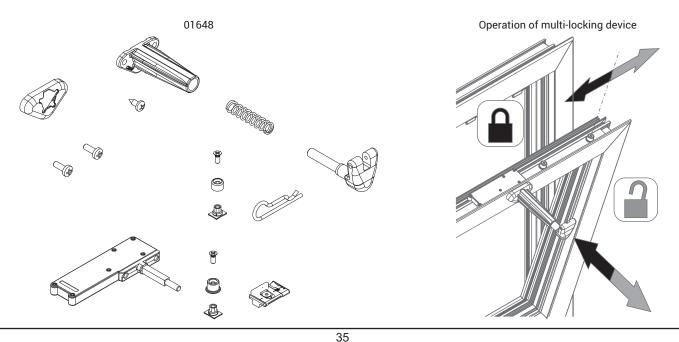

#### **Technical Features**

The main components of kit art. 01655 are: mechanism; pull pawl and a special bottom-hung window bracket.

When it is coupled to a Varia actuator (Varia 24Vdc art. 01495 or Varia UNI 230Vac art. 01654) the bracket transfers the movement from the operator chain to the rod, generating a one-way movement of the multi-lock. The pack also contains a pawl and striker to create a locking point for Euro groove systems.

The angle drives and the other locking points are to be purchased separately. Controlling the actuator in the opening direction, the multi-point kit first causes movement of the pin and levers inside the mechanism, with consequent movement of the rod and release of the fastening mechanisms so the window can be opened.

Controlling the actuator in the closing direction produces the opposite effect: the returning chain closes the sash and then continues its action to compress the pin and consequently secure the fastening mechanisms.

The Bottom-hung window multi-locking kit art. 01655 is directly applicable to Euro groove systems.

To apply the kit to R40 systems it must be combined with adapter art. 01664.

### Parts

1 Internal mechanism

1 Telescopic bottom-hung window bracket

1 Fixed driving pawl

1 Fixed closing pawl (for Euro groove and R40 systems)

1 Adjustable closing striker (exclusively for Euro groove systems)