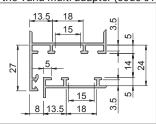

# **CHAIN ACTUATORS**

Application example of multi-locking kit with Varia chain

ems (code R40 system profile cross-section on which art. 01648 can be installed in conjunction with the Varia Multi adapter (code 01664)

Application examples of the adapter for R40 systems (code 01664)

| Item code | Description                               | Note | Base Raw | Anodised<br>Elox | Painted | Trend/Gold<br>Brass | Pieces per<br>pack |
|-----------|-------------------------------------------|------|----------|------------------|---------|---------------------|--------------------|
| 01648     | VARIA SLIM MULTI-LOCKING<br>ACCESSORY KIT |      | Х        |                  |         |                     | 5                  |