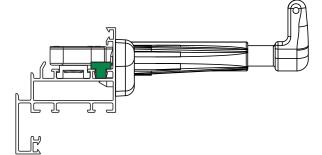

#### **Technical Features**

The main components of kit art. 01655 are: mechanism; pull pawl and a special bottom-hung window bracket.

When it is coupled to a Varia actuator (Varia 24Vdc art. 01495 or Varia UNI 230Vac art. 01654) the bracket transfers the movement from the operator chain to the rod, generating a one-way movement of the multi-lock. The pack also contains a pawl and striker to create a locking point for Euro groove systems.

The angle drives and the other locking points are to be purchased separately. Controlling the actuator in the opening direction, the multi-point kit first causes movement of the pin and levers inside the mechanism, with consequent movement of the rod and release of the fastening mechanisms so the window can be opened.

Controlling the actuator in the closing direction produces the opposite effect: the returning chain closes the sash and then continues its action to compress the pin and consequently secure the fastening mechanisms.

### Parts

1 Internal mechanism

1 Telescopic bottom-hung window bracket

1 Fixed driving pawl

1 Fixed closing pawl (for Euro groove and R40 systems)

1 Adjustable closing striker (exclusively for Euro groove systems)