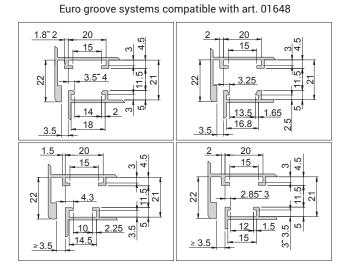

The Bottom-hung window multi-locking kit art. 01655 is directly applicable to Euro groove systems.

To apply the kit to R40 systems it must be combined with adapter art. 01664.

# **CHAIN ACTUATORS**

Application example of multi-locking kit with Varia chain

ems (code R40 system profile cross-section on which art. 01648 can be installed in conjunction with the Varia Multi adapter (code 01664)