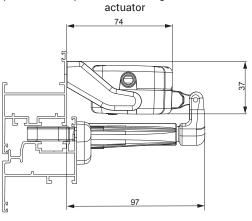

# **CHAIN ACTUATORS**

Application example of multi-locking kit with Varia chain

ems (code R40 system profile cross-section on which art. 01648 can be installed in conjunction with the Varia Multi adapter (code 01664)