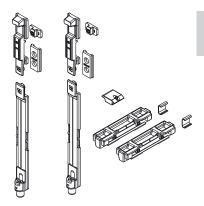

## Functions

Secondary sash fastening mechanism with adjustable bolt. For use on the single casement of side hung windows.

**Technical Features** The fastening mechanism is composed of two adjustable bolts, two closing strikers and a raising element. The fastening mechanism is to be in addition to the Flash Base hinges.

## Materials

Connecting blocks, raiser and mechanism made of polyamide

Plug, terminal and strikers in zamak with GS Silver Plus finish (up to 500 h of corrosion resistance) Insert for strikers and grub screws in stainless steel

| Item code | Description                                 | PROFILE CROSS - SECTION | Sash kit match                       | Window handle | Base Raw | Anodised<br>Elox | Painted | frend/Gold<br>Brass | Pieces per<br>pack |
|-----------|---------------------------------------------|-------------------------|--------------------------------------|---------------|----------|------------------|---------|---------------------|--------------------|
| 02585K    | KIT FOR SECONDARY SASH-AD-<br>JUSTABLE BOLT | -                       | 02571K - 02574K -<br>02577K          | One-way       | X        |                  |         | F                   | 10                 |
| 02587K    | KIT FOR SECONDARY SASH-AD-<br>JUSTABLE BOLT | C001                    | 02571K - 02574K -<br>02577K - 02578K | Two-way       | Х        |                  |         |                     | 10                 |