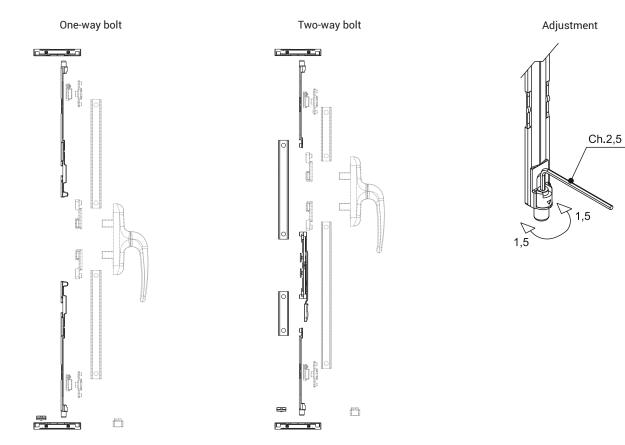

## Functions

Secondary sash fastening mechanism with adjustable bolt. For use on the single casement of side hung windows.

**Technical Features** The fastening mechanism is composed of two adjustable bolts, two closing strikers and a raising element. The fastening mechanism is to be in addition to the Flash Base hinges.

| Item code | Description                                 | PROFILE CROSS - SECTION | Sash kit match                       | Window handle | Base Raw | Anodised<br>Elox | Painted | frend/Gold<br>Brass | Pieces per<br>pack |
|-----------|---------------------------------------------|-------------------------|--------------------------------------|---------------|----------|------------------|---------|---------------------|--------------------|
| 02585K    | KIT FOR SECONDARY SASH-AD-<br>JUSTABLE BOLT | -                       | 02571K - 02574K -<br>02577K          | One-way       | X        |                  |         | F                   | 10                 |
| 02587K    | KIT FOR SECONDARY SASH-AD-<br>JUSTABLE BOLT | C001                    | 02571K - 02574K -<br>02577K - 02578K | Two-way       | Х        |                  |         |                     | 10                 |