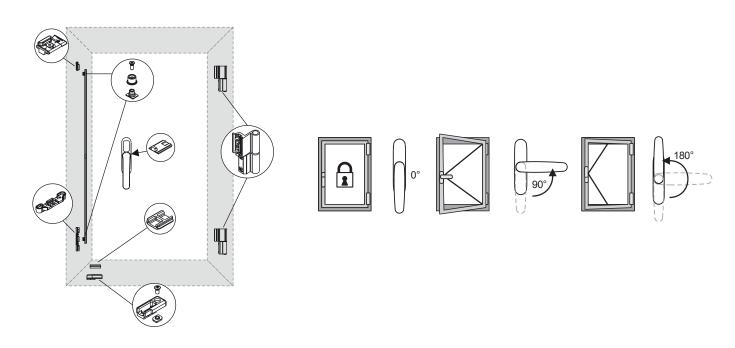

## **Technical Features**

Kit comprising Cremone, hinges and fastening strikers allowing side-hung opening featuring a one-way fastening system.

A version is also available with a micro-ventilation device that enables gradual air recirculation.

Cremone handle in die-cast aluminium

Case, gear, slider and incorrect movement safety device in die-cast zamak

| Item code | Description                   | PROFILE CROSS -<br>SECTION | Pull handle 0° | Pull handle 90° | Pull handle 180°  | Base Raw | Anodised<br>Elox | Painted | Trend/Gold<br>Brass | Pieces per<br>pack |
|-----------|-------------------------------|----------------------------|----------------|-----------------|-------------------|----------|------------------|---------|---------------------|--------------------|
| 01181K    | SASH KIT WITH ONE-WAY CLOSING | C007                       | Closed         | open            | -                 | Χ        |                  | Х       |                     | 20                 |
| 01184K    | SASH KIT WITH ONE-WAY CLOSING | C001                       | Closed         | open            | Micro-ventilation | Χ        |                  | Х       |                     | 20                 |
| 01185K    | SASH KIT WITH ONE-WAY CLOSING | C003                       | Closed         | open            | Micro-ventilation | Х        |                  | Х       |                     | 20                 |
| 01187     | SASH KIT WITH ONE-WAY CLOSING | C001                       | -              | -               | -                 | Х        |                  | Х       |                     | 20                 |
| 01188     | SASH KIT WITH ONE-WAY CLOSING | C003                       | -              | -               | -                 | Х        |                  | Х       |                     | 20                 |