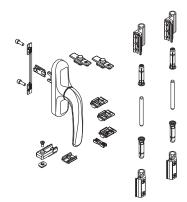

## **Technical Features**

Kit comprising Cremone, hinges and fastening strikers allowing side-hung opening featuring a one-way fastening system.

A version is also available with a micro-ventilation device that enables gradual air recirculation.

## **Materials**

Closing striker, microventilation striker, drive rod slider and connection element in zamak

Extruded aluminium hinges

Double striker and lifter in polyamide

Cremone fixing plate, cams and screws in stainless steel

Cremone handle in die-cast aluminium

Case, gear, slider and incorrect movement safety device in die-cast zamak

| Item code | Description                   | PROFILE CROSS -<br>SECTION | Pull handle 0° | Pull handle 90° | Pull handle 180°  | Base Raw | Anodised<br>Elox | Painted | Trend/Gold<br>Brass | Pieces per<br>pack |
|-----------|-------------------------------|----------------------------|----------------|-----------------|-------------------|----------|------------------|---------|---------------------|--------------------|
| 01181K    | SASH KIT WITH ONE-WAY CLOSING | C007                       | Closed         | open            | -                 | Χ        |                  | Х       |                     | 20                 |
| 01184K    | SASH KIT WITH ONE-WAY CLOSING | C001                       | Closed         | open            | Micro-ventilation | Χ        |                  | Х       |                     | 20                 |
| 01185K    | SASH KIT WITH ONE-WAY CLOSING | C003                       | Closed         | open            | Micro-ventilation | Х        |                  | Х       |                     | 20                 |
| 01187     | SASH KIT WITH ONE-WAY CLOSING | C001                       | -              | -               | -                 | Х        |                  | Х       |                     | 20                 |
| 01188     | SASH KIT WITH ONE-WAY CLOSING | C003                       | -              | -               | -                 | Х        |                  | Х       |                     | 20                 |